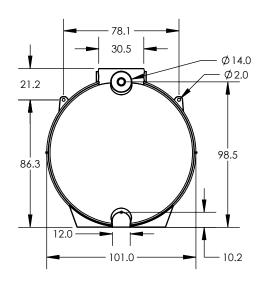

MATERIAL: HDPE

MAX TANK CAPACITY: 10343 GALLONS CAPACITY AT 95.9": 10220 GALLONS

MAX BURIAL DEPTH: 24"

| DO NOT SCALE                                                                                                                                                                                                                   | DRAWN BY | CHI CHINED                          | TITLE:                |          | REVISION |
|--------------------------------------------------------------------------------------------------------------------------------------------------------------------------------------------------------------------------------|----------|-------------------------------------|-----------------------|----------|----------|
| Released                                                                                                                                                                                                                       | TJK      | 10,000 Below Ground                 |                       |          | SHEET    |
| © TANK HOLDING, CORP, 2022                                                                                                                                                                                                     |          | TANK HOLDING CORP.                  | Assem                 | Assembly |          |
| ALL DIMENSIONS, DESIGNS, AND INFORMATION ON THIS PRINT MUST BE CONSIDERED PROPRIETARY TO TANK HOLDING, CORP. AND MAY NOT BE USED, COPIED, NO ISITIBILITED WITHOUT WRITTEN PERMISSION OF AN OFFICER (OR HIS AGENT) OF THE FIRM. |          | (402) 467-5221<br>www.snydernet.com | PART NO. <b>45686</b> | P020723  | •        |