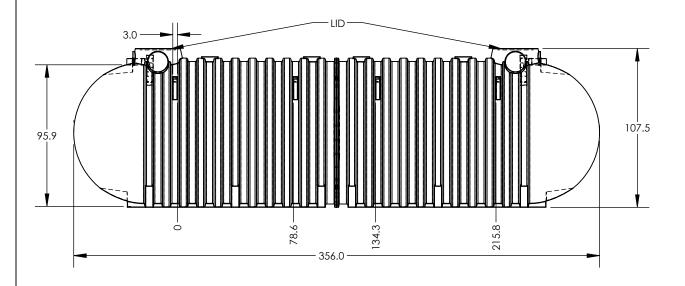

MATERIAL: HDPE

MAX TANK CAPACITY: 10343 GALLONS CAPACITY AT 95.9": 10220 GALLONS

MAX BURIAL DEPTH: 24"

| DO NOT SCALE                                                                                                                                                                                                                   | DRAWN BY | CHI CHINED                          | TITLE:                |          | REVISION |
|--------------------------------------------------------------------------------------------------------------------------------------------------------------------------------------------------------------------------------|----------|-------------------------------------|-----------------------|----------|----------|
| Released                                                                                                                                                                                                                       | TJK      | 10,000 Below Ground                 |                       |          | SHEET    |
| © TANK HOLDING, CORP, 2022                                                                                                                                                                                                     |          | TANK HOLDING CORP.                  | Assem                 | Assembly |          |
| ALL DIMENSIONS, DESIGNS, AND INFORMATION ON THIS PRINT MUST BE CONSIDERED PROPRIETARY TO TANK HOLDING, CORP. AND MAY NOT BE USED, COPIED, NO ISITIBILITED WITHOUT WRITTEN PERMISSION OF AN OFFICER (OR HIS AGENT) OF THE FIRM. |          | (402) 467-5221<br>www.snydernet.com | PART NO. <b>45686</b> | P020723  | •        |