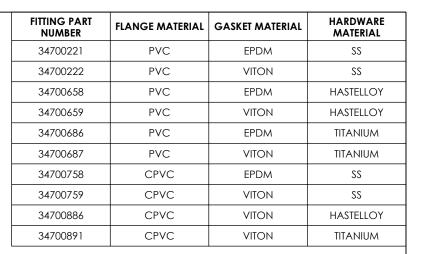

INT MUST BE D MAY NOT SSION OF AN (402) 467-5221 www.snydernet.com 2IN DOUBLE FLANGED PVC/CPVC BOLTED FITTINGS

Α

PVC/CPVC BOLTED FITTINGS SHEET 1 OF 1 OF 1 OF 1

ALL DIMENSIONS, DESIGNS, AND INFORMATION ON THIS PRINT MUST BE CONSIDERED PROPRIETARY TO TANK HOLDING, CORP, AND MAY NOT BE USED, COPIED, OR DISTIBILITED WITHOUT WRITTEN PERMISSION OF AN OFFICER (OR HIS AGENT) OF THE FIRM.