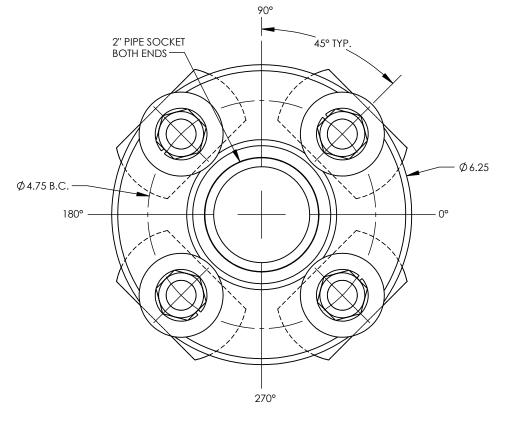

INT MUST BE D MAY NOT SSION OF AN (402) 467-5221 www.snydernet.com 2IN DOUBLE FLANGED PVC/CPVC BOLTED FITTINGS

Α

PVC/CPVC BOLTED FITTINGS SHEET 1 OF 1 OF 1 OF 1

ALL DIMENSIONS, DESIGNS, AND INFORMATION ON THIS PRINT MUST BE CONSIDERED PROPRIETARY TO TANK HOLDING, CORP, AND MAY NOT BE USED, COPIED, OR DISTIBILITED WITHOUT WRITTEN PERMISSION OF AN OFFICER (OR HIS AGENT) OF THE FIRM.