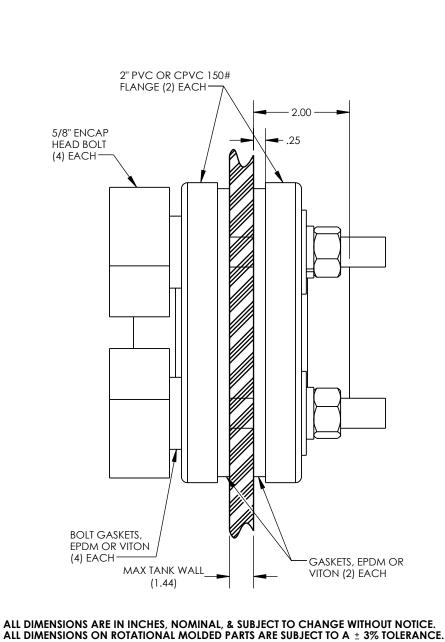

INT MUST BE D MAY NOT SSION OF AN (402) 467-5221 www.snydernet.com 2IN DOUBLE FLANGED PVC/CPVC BOLTED FITTINGS

Α

PVC/CPVC BOLTED FITTINGS SHEET 1 OF 1 OF 1 OF 1

ALL DIMENSIONS, DESIGNS, AND INFORMATION ON THIS PRINT MUST BE CONSIDERED PROPRIETARY TO TANK HOLDING, CORP, AND MAY NOT BE USED, COPIED, OR DISTIBILITED WITHOUT WRITTEN PERMISSION OF AN OFFICER (OR HIS AGENT) OF THE FIRM.