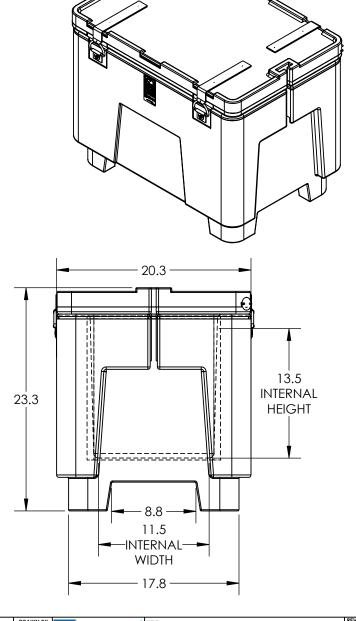

A BRAND OF TANK HOLDING CORP. 1005 Atlantic Drive West Chicago, IL 60185 (630)279-0303 www.bonarplastics.com

ASM INSUL BIN PB02 W/STRAPS SHEET 1 OF 1

1930000M\_\_02

D011170

ALL DIMENSIONS ARE IN INCHES, NOMINAL, & SUBJECT TO CHANGE WITHOUT NOTICE. ALL DIMENSIONS ON ROTATIONAL MOLDED PARTS ARE SUBJECT TO A  $\pm$  3% TOLERANCE.