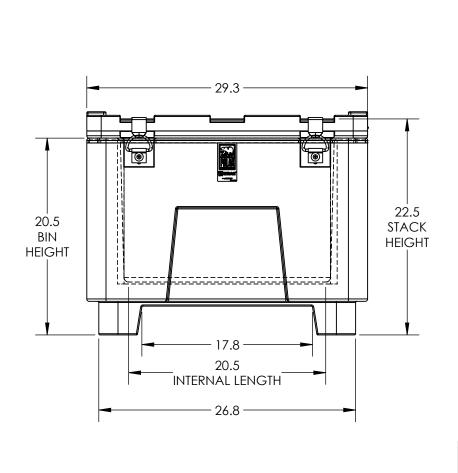

A BRAND OF TANK HOLDING CORP. 1005 Atlantic Drive West Chicago, IL 60185 (630)279-0303 www.bonarplastics.com

ASM INSUL BIN PB02 W/STRAPS SHEET 1 OF 1

1930000M\_\_02

D011170

ALL DIMENSIONS ARE IN INCHES, NOMINAL, & SUBJECT TO CHANGE WITHOUT NOTICE. ALL DIMENSIONS ON ROTATIONAL MOLDED PARTS ARE SUBJECT TO A  $\pm$  3% TOLERANCE.