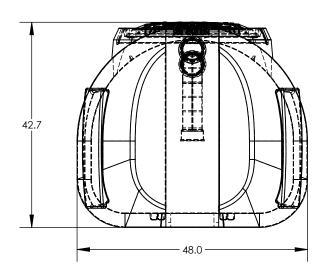

| DO NOT SCALE                                                                                                                                                                                                                      | DRAWN BY |                |                         |                         | REVISION        |
|-----------------------------------------------------------------------------------------------------------------------------------------------------------------------------------------------------------------------------------|----------|----------------|-------------------------|-------------------------|-----------------|
| STATUS: Released                                                                                                                                                                                                                  | IGG      | INDUSTRIES     | TK 500 D2 SEPTIC 1-COMP |                         | Α               |
| © SNYDER INDUSTRIES, LLC, 2020                                                                                                                                                                                                    |          |                | HD/NGRN                 | PLUMB                   | SHEET<br>1 OF 1 |
| ALL DIMENSIONS, DESIGNS, AND INFORMATION ON THIS PRINT MUST BE CONSIDERED PROPRIETARY TO SNYDER INDUSTRIES, LLC, AND MAY NOT BE USED, COPIED, OR DISTRIBUTED WITHOUT WRITTEN PERMISSION OF AN OFFICER (OR HIS AGENT) OF THE FIRM. |          | (402) 467-5221 | PART NO. 45802          | ENG. ID. <b>D010952</b> | •               |