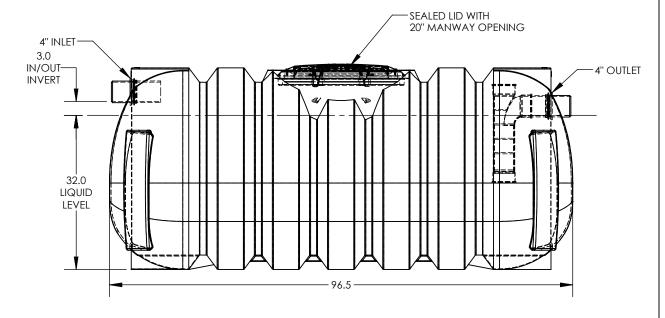

| DO NOT SCALE                                                                                                                                                                                                                      | DRAWN BY |                |                         |                         | REVISION        |
|-----------------------------------------------------------------------------------------------------------------------------------------------------------------------------------------------------------------------------------|----------|----------------|-------------------------|-------------------------|-----------------|
| STATUS: Released                                                                                                                                                                                                                  | IGG      | INDUSTRIES     | TK 500 D2 SEPTIC 1-COMP |                         | Α               |
| © SNYDER INDUSTRIES, LLC, 2020                                                                                                                                                                                                    |          |                | HD/NGRN                 | PLUMB                   | SHEET<br>1 OF 1 |
| ALL DIMENSIONS, DESIGNS, AND INFORMATION ON THIS PRINT MUST BE CONSIDERED PROPRIETARY TO SNYDER INDUSTRIES, LLC, AND MAY NOT BE USED, COPIED, OR DISTRIBUTED WITHOUT WRITTEN PERMISSION OF AN OFFICER (OR HIS AGENT) OF THE FIRM. |          | (402) 467-5221 | PART NO. 45802          | ENG. ID. <b>D010952</b> | •               |