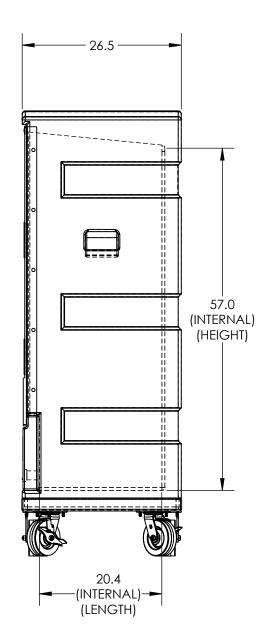

WWW.bonarplastics.com

TITILE:

ASM INSUL BIN PB25 POLAR

BLUE 6IN CASTER

PART NO.

1931200M93002

D009897