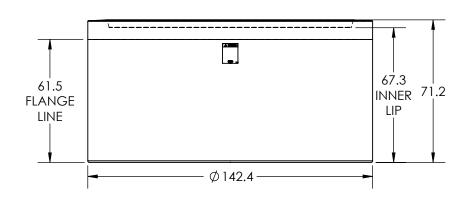

ALL DIMENSIONS ARE IN INCHES, NOMINAL, & SUBJECT TO CHANGE WITHOUT NOTICE. ALL DIMENSIONS ON ROTATIONAL MOLDED PARTS ARE SUBJECT TO A  $\pm$  3% TOLERANCE.

| ١                                                                                                                                                                                                                                 | DO NOT SCALE | DRAWN BY | CH CHVDER                           | TITLE:               |     |         | REVISIO |
|-----------------------------------------------------------------------------------------------------------------------------------------------------------------------------------------------------------------------------------|--------------|----------|-------------------------------------|----------------------|-----|---------|---------|
|                                                                                                                                                                                                                                   | Released     | IGG      | INDUSTRIES, INC.                    | ASM TK 4900CNT X 144 |     |         | Α       |
| © SNYDER INDUSTRIES INC., 2017                                                                                                                                                                                                    |              |          |                                     |                      |     |         | 1 OF 1  |
| ALL DIMENSIONS, DESIGNS, AND INFORMATION ON THIS PRINT MUST BE CONSIDERED PROPRIETARY TO SNYDER INDUSTRIES, INC. AND MAY NOT BE USED. COPIED, OR DISTRIBUTED WITHOUT WRITTEN PERMISSION OF AN OFFICER (OR HIS AGENT) OF THE FIRM. |              |          | (402) 467-5221<br>www.snydernet.com | 5230100N_            | _01 | D007303 |         |