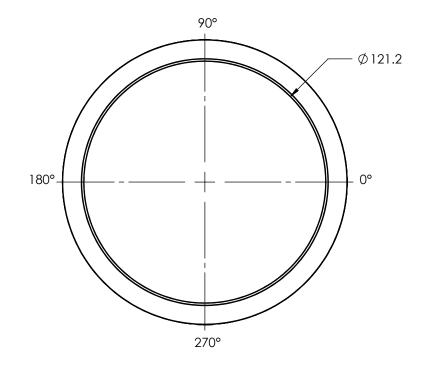

ALL DIMENSIONS ARE IN INCHES, NOMINAL, & SUBJECT TO CHANGE WITHOUT NOTICE. ALL DIMENSIONS ON ROTATIONAL MOLDED PARTS ARE SUBJECT TO A  $\pm$  3% TOLERANCE.

| ١                                                                                                                                                                                                                                 | DO NOT SCALE | DRAWN BY | CH CHVDER                           | TITLE:               |     |         | REVISIO |
|-----------------------------------------------------------------------------------------------------------------------------------------------------------------------------------------------------------------------------------|--------------|----------|-------------------------------------|----------------------|-----|---------|---------|
|                                                                                                                                                                                                                                   | Released     | IGG      | INDUSTRIES, INC.                    | ASM TK 4900CNT X 144 |     |         | Α       |
| © SNYDER INDUSTRIES INC., 2017                                                                                                                                                                                                    |              |          |                                     |                      |     |         | 1 OF 1  |
| ALL DIMENSIONS, DESIGNS, AND INFORMATION ON THIS PRINT MUST BE CONSIDERED PROPRIETARY TO SNYDER INDUSTRIES, INC. AND MAY NOT BE USED. COPIED, OR DISTRIBUTED WITHOUT WRITTEN PERMISSION OF AN OFFICER (OR HIS AGENT) OF THE FIRM. |              |          | (402) 467-5221<br>www.snydernet.com | 5230100N_            | _01 | D007303 |         |