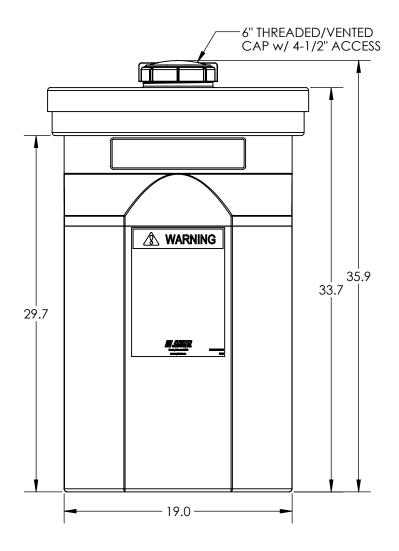

\*ALL EXTERNAL PIPING MUST BE INDEPENDENTLY SUPPORTED.
\*ONLY BASE FITTINGS TO BE LEFT INSTALLED AT TIME OF SHIPMENT PER SII PROCEDURE.
\*Consult Snyder's Guidelines for Use and Installation prior to delivery.
Available on-line at <a href="http://www.snyderindustriestanks.com/Technical">http://www.snyderindustriestanks.com/Technical</a>

ALL DIMENSIONS ARE IN INCHES, NOMINAL, & SUBJECT TO CHANGE WITHOUT NOTICE. ALL DIMENSIONS ON ROTATIONAL MOLDED PARTS ARE SUBJECT TO A  $\pm$  3% TOLERANCE.

| [                               | DO NOT SCALE DRAWN BY                                                                                                                                                                                                              |     | CH SHVDER                           | TITLE:                |       |                         | REVISIO       |
|---------------------------------|------------------------------------------------------------------------------------------------------------------------------------------------------------------------------------------------------------------------------------|-----|-------------------------------------|-----------------------|-------|-------------------------|---------------|
| ľ                               | Released                                                                                                                                                                                                                           | IGG | INDUSTRIES, INC.                    |                       |       |                         | Α             |
| © SNYDER INDUSTRIES, INC., 2019 |                                                                                                                                                                                                                                    |     |                                     | [                     | OCT 1 | .9                      | SHEET<br>1 OF |
|                                 | ALL DIMENSIONS, DESIGNS, AND INFORMATION ON THIS PRINT MUST BE CONSIDERED PROPRIETARY TO SNYDER INDUSTRIES, INC., AND MAY NOT BE USED, COPIED, OR DISTRIBUTED WITHOUT WRITTEN PERMISSION OF AN OFFICER (OR HIS AGENT) OF THE FIRM. |     | (402) 467-5221<br>www.snydernet.com | PART NO.<br>1000122N_ | _01   | ENG. ID. <b>D006932</b> |               |