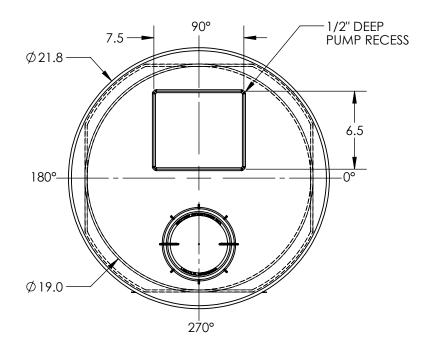

ALL DIMENSIONS ARE IN INCHES, NOMINAL, & SUBJECT TO CHANGE WITHOUT NOTICE. ALL DIMENSIONS ON ROTATIONAL MOLDED PARTS ARE SUBJECT TO A  $\pm$  3% TOLERANCE.

| [                               | DO NOT SCALE DRAWN BY                                                                                                                                                                                                              |     | CH SHVDER                           | TITLE:                |       |                         | REVISIO       |
|---------------------------------|------------------------------------------------------------------------------------------------------------------------------------------------------------------------------------------------------------------------------------|-----|-------------------------------------|-----------------------|-------|-------------------------|---------------|
| ľ                               | Released                                                                                                                                                                                                                           | IGG | INDUSTRIES, INC.                    |                       |       |                         | Α             |
| © SNYDER INDUSTRIES, INC., 2019 |                                                                                                                                                                                                                                    |     |                                     | [                     | OCT 1 | .9                      | SHEET<br>1 OF |
|                                 | ALL DIMENSIONS, DESIGNS, AND INFORMATION ON THIS PRINT MUST BE CONSIDERED PROPRIETARY TO SNYDER INDUSTRIES, INC., AND MAY NOT BE USED, COPIED, OR DISTRIBUTED WITHOUT WRITTEN PERMISSION OF AN OFFICER (OR HIS AGENT) OF THE FIRM. |     | (402) 467-5221<br>www.snydernet.com | PART NO.<br>1000122N_ | _01   | ENG. ID. <b>D006932</b> |               |