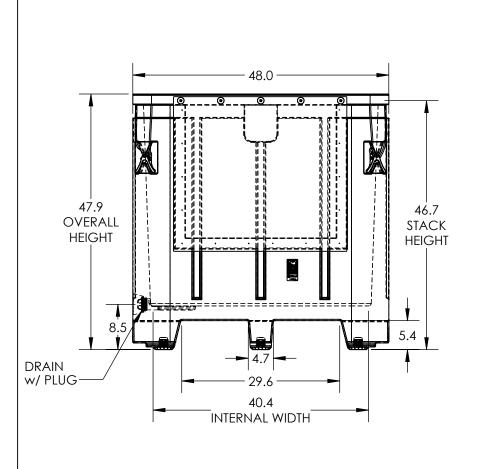

43.0 36.8 **INTERNAL** HEIGHT 35.4 INTERNAL LENGTH

DO NOT SCALE DRAWN BY

Released

© TANK HOLDING, CORP, 2023

DRAWN BY

A BRAND OF
TANK HOLDING CORP.

ALL DIMENSIONS, DESIGNS, AND INFORMATION ON THIS PRINT MUST BE CONSIDERED PROPRIETARY TO TANK HOLDING, CORP. AND MAY NOT BE USED, COMED, OR DISTRIBUTED WITHOUT WRITTEN PERMISSION OF AN OFFICES (OR HIS AGENT) OF HE RIM.

WW.bonarplastics.com

ASM INSUL BIN PB35-MINI

SHEET 1 OF 1

PART NO. 1931000M\_\_\_01

D005168

ALL DIMENSIONS ARE IN INCHES, NOMINAL, & SUBJECT TO CHANGE WITHOUT NOTICE. ALL DIMENSIONS ON ROTATIONAL MOLDED PARTS ARE SUBJECT TO A  $\pm$  3% TOLERANCE.