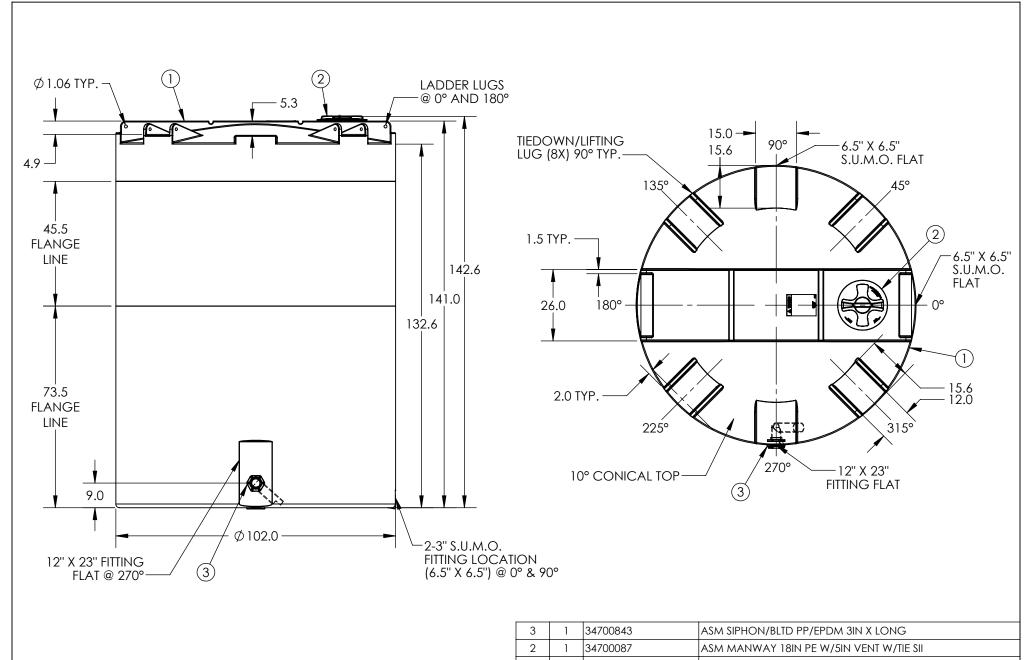

| *ALL EXTERNAL PIPING MUST BE INDEPENDENTLY SUPPORTED. *ONLY BASE FITTINGS TO BE LEFT INSTALLED AT TIME OF SHIPMENT PER SII PROCEDURE.                     |
|-----------------------------------------------------------------------------------------------------------------------------------------------------------|
| ALL DIMENSIONS ARE IN INCHES, NOMINAL, & SUBJECT TO CHANGE WITHOUT NOTICE. ALL DIMENSIONS ON ROTATIONAL MOLDED PARTS ARE SUBJECT TO A $\pm$ 3% TOLERANCE. |

| 3                                                                                                                                                                                                                                  | 1                | 34700843   |          | ASM SIPHON/BLTD PP/EPDM 3IN X LONG      |                          |      |                         |                 |
|------------------------------------------------------------------------------------------------------------------------------------------------------------------------------------------------------------------------------------|------------------|------------|----------|-----------------------------------------|--------------------------|------|-------------------------|-----------------|
| 2                                                                                                                                                                                                                                  | 1                | 34700087   |          | ASM MANWAY 18IN PE W/5IN VENT W/TIE SII |                          |      |                         |                 |
| 1                                                                                                                                                                                                                                  | 1                | 7420000C02 |          | ASM TK 4500VCT                          | X 102 NH NOMV            | ٧    |                         |                 |
| ITEM<br>NO.                                                                                                                                                                                                                        |                  |            | ER       | DESCRIPTION                             |                          |      |                         |                 |
|                                                                                                                                                                                                                                    | DO N             | OT SCALE   | DRAWN BY | CH CHVDER TITLE:                        |                          |      |                         | REVISION        |
| STATUS:                                                                                                                                                                                                                            | us: Released ET5 |            |          | INDUSTRIES, INC.                        | ASM IN TOOUT OF A TOP ON |      |                         | Α               |
| © SNYDER INDUSTRIES INC., 2016                                                                                                                                                                                                     |                  |            |          |                                         |                          | SIPH |                         | SHEET<br>1 OF 1 |
| ALL DIMENSIONS, DESIGNS, AND INFORMATION ON THIS PRINT MUST BE CONSIDERED PROPRIETARY TO SNYDER INDUSTRIES, INC., AND MAY NOT BE USED, COPIED, OR DISTRIBUTED WITHOUT WRITTEN PERMISSION OF AN OFFICER (OR HIS AGENT) OF THE FIRM. |                  |            |          | (402) 467-5221                          | 7420000C                 |      | ENG. ID. <b>D004345</b> | •               |