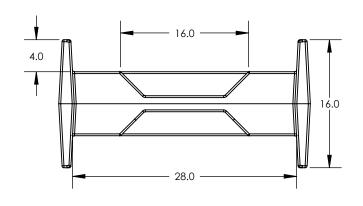

ALL DIMENSIONS ARE IN INCHES, NOMINAL, & SUBJECT TO CHANGE WITHOUT NOTICE. ALL DIMENSIONS ON ROTATIONAL MOLDED PARTS ARE SUBJECT TO A  $\pm$  3% TOLERANCE.

DRAWN BY BONAR PLASTICS TITLE: DO NOT SCALE Released © SNYDER INDUSTRIES INC., 2015