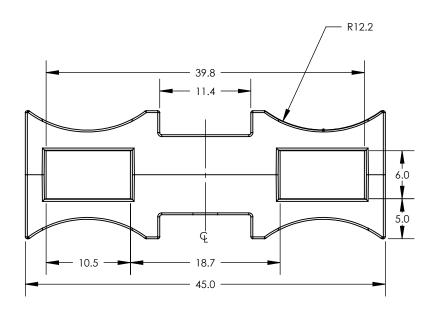

ALL DIMENSIONS ARE IN INCHES, NOMINAL, & SUBJECT TO CHANGE WITHOUT NOTICE. ALL DIMENSIONS ON ROTATIONAL MOLDED PARTS ARE SUBJECT TO A  $\pm$  3% TOLERANCE.

DRAWN BY BONAR PLASTICS TITLE: DO NOT SCALE Released © SNYDER INDUSTRIES INC., 2015