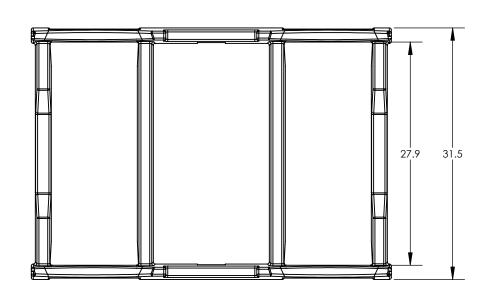

ALL DIMENSIONS ARE IN INCHES, NOMINAL, & SUBJECT TO CHANGE WITHOUT NOTICE. ALL DIMENSIONS ON ROTATIONAL MOLDED PARTS ARE SUBJECT TO A  $\pm$  3% TOLERANCE.

DRAWN BY BONAR PLASTICS TITLE: DO NOT SCALE Released © SNYDER INDUSTRIES INC., 2015