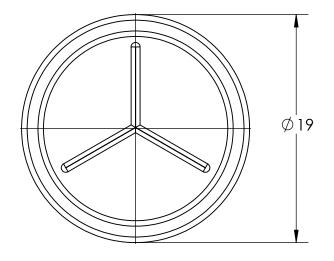

## PRODUCT IS HDPE AND FITS 16" DIAMETER DRUMS

|                                | DO NOT SCALE                                                                                                                                                                        |                                        | I BUNAR PLASIILS                              | TITLE: |                 | REVISION |                 |
|--------------------------------|-------------------------------------------------------------------------------------------------------------------------------------------------------------------------------------|----------------------------------------|-----------------------------------------------|--------|-----------------|----------|-----------------|
| STATUS                         | Released                                                                                                                                                                            | TS                                     | WWW.BONARPLASTICS.COM                         |        | SPILL TRAY 16IN |          | Α               |
| © SNYDER INDUSTRIES INC., 2015 |                                                                                                                                                                                     |                                        | 1005 Atlantic Drive<br>West Chicago, IL 60185 |        |                 |          | SHEET<br>1 OF 1 |
| CONS<br>BE USE                 | MENSIONS, DESIGNS, AND INFORMATION ON THIS P<br>IDERED PROPRIETARY TO SNYDER INDUSTRIES, INC. A<br>D. COPIED, OR DISTRIBUTED WITHOUT WRITTEN PERN<br>ER (OR HIS AGENT) OF THE FIRM. | (630)293-0303<br>www.bonarplastics.com | 6290500T ENG. ID. D0036                       |        |                 |          |                 |

ALL DIMENSIONS ARE IN INCHES, NOMINAL, & SUBJECT TO CHANGE WITHOUT NOTICE. ALL DIMENSIONS ON ROTATIONAL MOLDED PARTS ARE SUBJECT TO A  $\pm~3\%$  TOLERANCE.