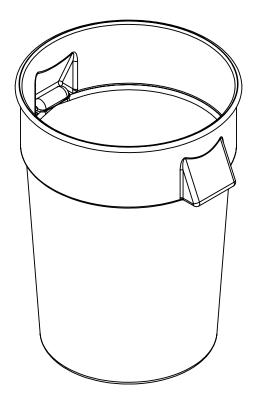

DRUM 2046 SNAP UTILITY ntic Drive go, IL 60185 93-0303

PART NO. D003359

Α SHEET

ALL DIMENSIONS ARE IN INCHES, NOMINAL, & SUBJECT TO CHANGE WITHOUT NOTICE. ALL DIMENSIONS ON ROTATIONAL MOLDED PARTS ARE SUBJECT TO A  $\pm$  3% TOLERANCE.