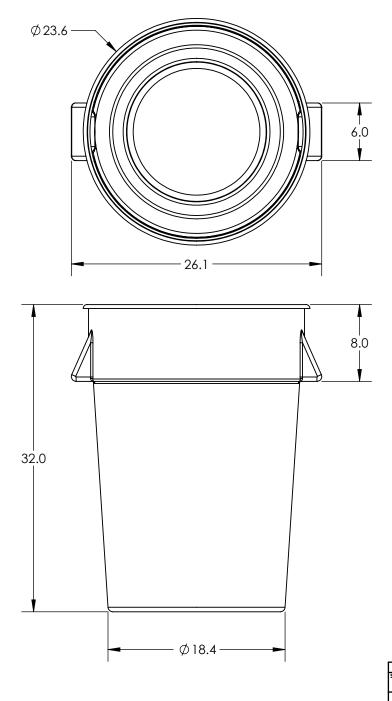

DRUM 2046 SNAP UTILITY ntic Drive go, IL 60185 93-0303

PART NO. D003359

Α SHEET

ALL DIMENSIONS ARE IN INCHES, NOMINAL, & SUBJECT TO CHANGE WITHOUT NOTICE. ALL DIMENSIONS ON ROTATIONAL MOLDED PARTS ARE SUBJECT TO A  $\pm$  3% TOLERANCE.