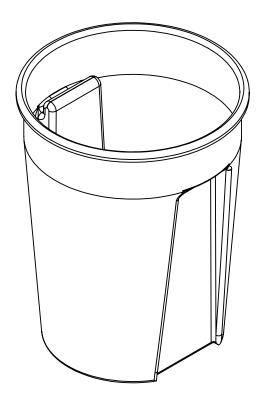

ALL DIMENSIONS ARE IN INCHES, NOMINAL, & SUBJECT TO CHANGE WITHOUT NOTICE. ALL DIMENSIONS ON ROTATIONAL MOLDED PARTS ARE SUBJECT TO A  $\pm$  3% TOLERANCE.