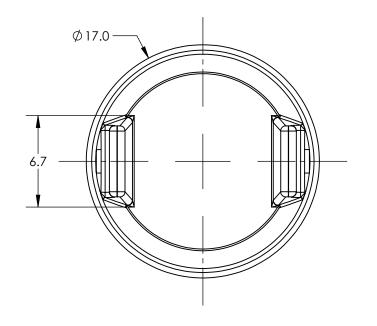

ALL DIMENSIONS ARE IN INCHES, NOMINAL, & SUBJECT TO CHANGE WITHOUT NOTICE. ALL DIMENSIONS ON ROTATIONAL MOLDED PARTS ARE SUBJECT TO A  $\pm$  3% TOLERANCE.