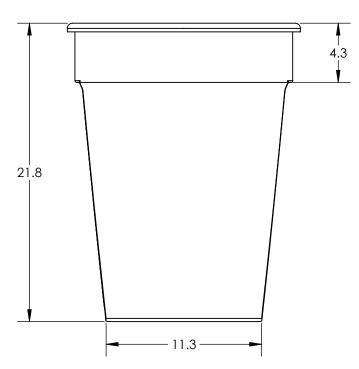

ALL DIMENSIONS ARE IN INCHES, NOMINAL, & SUBJECT TO CHANGE WITHOUT NOTICE. ALL DIMENSIONS ON ROTATIONAL MOLDED PARTS ARE SUBJECT TO A  $\pm$  3% TOLERANCE.