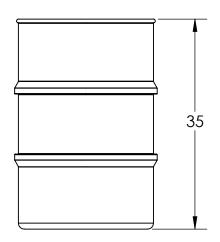

| I                                                                                                                                                                                                                                 | DO NOT SCALE        | DRAWN BY                       | DATE       | <b>BONAR PLASTICS</b>                  | TITLE:   |          |                         | REVISION        |
|-----------------------------------------------------------------------------------------------------------------------------------------------------------------------------------------------------------------------------------|---------------------|--------------------------------|------------|----------------------------------------|----------|----------|-------------------------|-----------------|
| ĺ                                                                                                                                                                                                                                 | Released            | TS                             | 11/06/2014 | WWW.BONARPLASTICS.COM                  |          | ROTADRUM | 55 GAL                  | A               |
| Ì                                                                                                                                                                                                                                 | © SNYDER INDUSTRIES | © SNYDER INDUSTRIES INC., 2014 |            |                                        |          |          |                         | SHEET<br>1 OF 1 |
| ALL DIMENSIONS, DESIGNS, AND INFORMATION ON THIS PRINT MUST BE CONSIDERED PROPRIETARY TO SNYDER INDUSTRIES, INC. AND MAY NOT BE USED, COPIED, OR DISTRIBUTED WITHOUT WRITTEN PERMISSION OF AN OFFICER (OR HIS AGENT) OF THE RIPM. |                     |                                |            | (630)293-0303<br>www.bonarplastics.com | PART NO. | 1026200M | ENG. ID. <b>D003118</b> |                 |