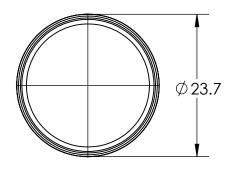

| I                                                                                                                                                                                                                                 | DO NOT SCALE        | DRAWN BY                       | DATE       | <b>BONAR PLASTICS</b>                  | TITLE:   |          |                         | REVISION        |
|-----------------------------------------------------------------------------------------------------------------------------------------------------------------------------------------------------------------------------------|---------------------|--------------------------------|------------|----------------------------------------|----------|----------|-------------------------|-----------------|
| ĺ                                                                                                                                                                                                                                 | Released            | TS                             | 11/06/2014 | WWW.BONARPLASTICS.COM                  |          | ROTADRUM | 55 GAL                  | A               |
| Ì                                                                                                                                                                                                                                 | © SNYDER INDUSTRIES | © SNYDER INDUSTRIES INC., 2014 |            |                                        |          |          |                         | SHEET<br>1 OF 1 |
| ALL DIMENSIONS, DESIGNS, AND INFORMATION ON THIS PRINT MUST BE CONSIDERED PROPRIETARY TO SNYDER INDUSTRIES, INC. AND MAY NOT BE USED, COPIED, OR DISTRIBUTED WITHOUT WRITTEN PERMISSION OF AN OFFICER (OR HIS AGENT) OF THE RIPM. |                     |                                |            | (630)293-0303<br>www.bonarplastics.com | PART NO. | 1026200M | ENG. ID. <b>D003118</b> |                 |