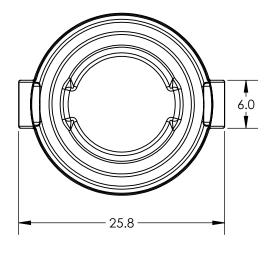

SHEET 1 OF 1

D003117

ALL DIMENSIONS ARE IN INCHES, NOMINAL, & SUBJECT TO CHANGE WITHOUT NOTICE. ALL DIMENSIONS ON ROTATIONAL MOLDED PARTS ARE SUBJECT TO A  $\pm$  3% TOLERANCE.