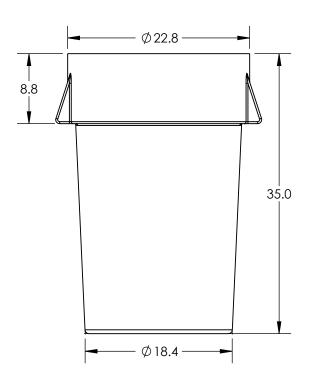

SHEET 1 OF 1

D003117

ALL DIMENSIONS ARE IN INCHES, NOMINAL, & SUBJECT TO CHANGE WITHOUT NOTICE. ALL DIMENSIONS ON ROTATIONAL MOLDED PARTS ARE SUBJECT TO A  $\pm$  3% TOLERANCE.