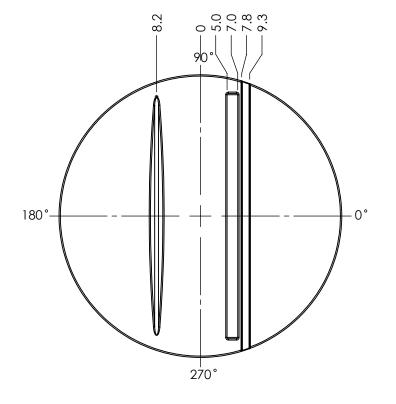

\*ALL EXTERNAL PIPING MUST BE INDEPENDENTLY SUPPORTED. \*ONLY BASE FITTINGS TO BE LEFT INSTALLED AT TIME OF SHIPMENT PER SII PROCEDURE. \*Consult Snyder's Guidelines for Use and Installation prior to delivery. Available on-line at http://www.snyderindustriestanks.com/Technical