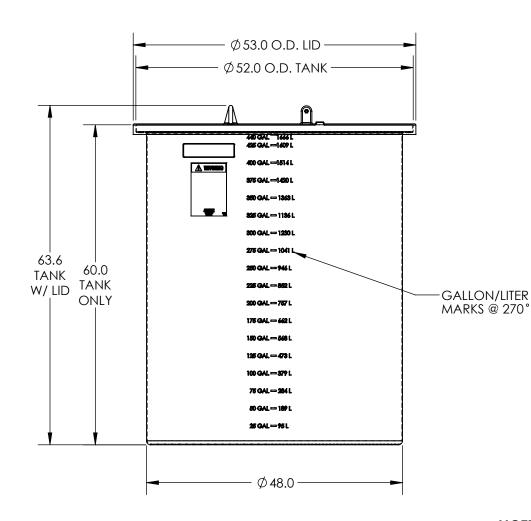

## NOTE: TANK CAN BE SOLD WITH OPTIONAL STAND. <u>TANK WITH STAND DRAWING</u> GALLON MARKS CAN BE REMOVED FOR FITTING PLACEMENT AS NEEDED.

|                                                                                                                                                                                                                                        | LID STYLE |            |                     | <u>TANK P/N</u>                                          |        |         | LID DRAWING |                         |          |
|----------------------------------------------------------------------------------------------------------------------------------------------------------------------------------------------------------------------------------------|-----------|------------|---------------------|----------------------------------------------------------|--------|---------|-------------|-------------------------|----------|
| STANDARD                                                                                                                                                                                                                               | VOT       |            |                     | 5770000N00                                               |        |         | SHOWN       |                         |          |
| OPTIONAL                                                                                                                                                                                                                               | E         | BLTD       |                     | 5770000N98                                               |        |         | D002817     |                         |          |
| OPTIONAL                                                                                                                                                                                                                               | Н         | NGD        | _                   | 5770000N99                                               |        |         | D002830     |                         |          |
| DO NOT SCALE                                                                                                                                                                                                                           | DRAWN BY  | DATE       | H                   | GWNED                                                    | TITLE: |         |             |                         | REVISION |
| status: Released                                                                                                                                                                                                                       | IGG       | 10/06/2014 |                     | NDUSTRIES, INC.                                          |        | ASM TK  | 440\        | /OT X 48                | A        |
| © SNYDER INDUSTRIES INC., 2014                                                                                                                                                                                                         |           |            | 4700 Fremont Street |                                                          |        |         |             |                         | 1 OF 1   |
| ALL DIMENSIONS, DESIGNS, AND INFORMATION ON THIS PRINT MUST BE<br>CONSIDERED PROPRETARY TO SINDER INDUSTRIES, INC. AND MAY NOT<br>BE USED, CORDED, OR DISTRUED WITHOUT WRITTEN PERMISSION OF AN<br>OFFICER (OR HIS AGENT) OF THE FIRM. |           |            |                     | Lincoln, NE 68504<br>(402) 467-5221<br>www.snydernet.com |        | 5770000 |             | ENG. ID. <b>D002982</b> |          |

\*ALL EXTERNAL PIPING MUST BE INDEPENDENTLY SUPPORTED. \*ONLY BASE FITTINGS TO BE LEFT INSTALLED AT TIME OF SHIPMENT PER SII PROCEDURE. \*Consult Snyder's Guidelines for Use and Installation prior to delivery. Available on-line at http://www.snyderindustriestanks.com/Technical

ALL DIMENSIONS ARE IN INCHES, NOMINAL, & SUBJECT TO CHANGE WITHOUT NOTICE. ALL DIMENSIONS ON ROTATIONAL MOLDED PARTS ARE SUBJECT TO A  $\pm$  3% TOLERANCE.