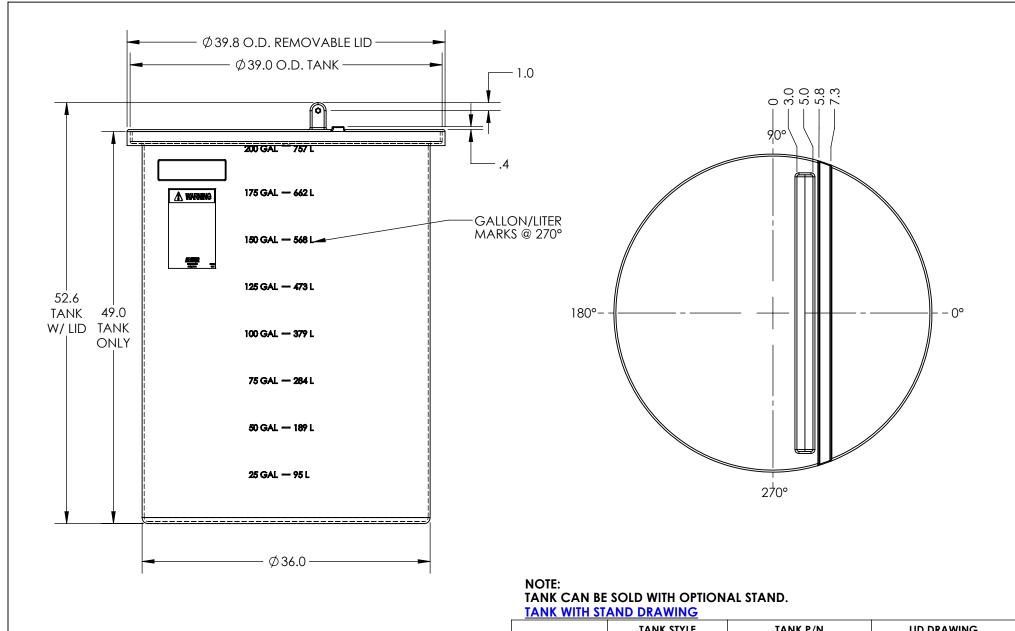

 TANK STYLE
 TANK P/N
 LID DRAWING

 STANDARD
 VOT
 5720000N\_\_00
 SHOWN

 OPTIONAL
 BLTD
 5720000N\_\_98
 D002814

 OPTIONAL
 HNGD
 5720000N\_\_99
 D002828

DO NOT SCALE DRAWN BY RELEASED IGG

© SNYDER INDUSTRIES, INC., 2018

(402) 467-5221 www.snydernet.com

PART NO. 5720000N ENG. ID. D002968

\*ALL EXTERNAL PIPING MUST BE INDEPENDENTLY SUPPORTED.
\*ONLY BASE FITTINGS TO BE LEFT INSTALLED AT TIME OF SHIPMENT PER SII PROCEDURE.
\*Consult Snyder's Guidelines for Use and Installation prior to delivery.