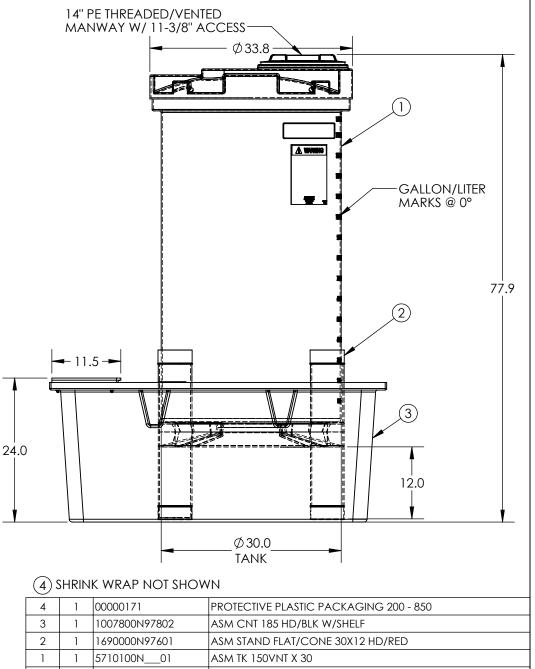

ALL DIMENSIONS ARE IN INCHES, NOMINAL, & SUBJECT TO CHANGE WITHOUT NOTICE. ALL DIMENSIONS ON ROTATIONAL MOLDED PARTS ARE SUBJECT TO A  $\pm$  3% TOLERANCE.

| STATUS:               | ATUS: Released SB |               |          | ASM TK 150VNT CHEMFEED                 | Α       |
|-----------------------|-------------------|---------------|----------|----------------------------------------|---------|
| DO NOT SCALE DRAWN BY |                   |               | DRAWN BY | CHVDER ITTLE:                          | EVISION |
| ITEM<br>NO.           | QTY.              | PART NUMBER   |          | DESCRIPTION                            |         |
| 1                     | 1                 | 5710100N01    |          | ASM TK 150VNT X 30                     |         |
| 2                     | 1                 | 1690000N97601 |          | ASM STAND FLAT/CONE 30X12 HD/RED       |         |
| 3                     | 1                 | 1007800N97802 |          | ASM CNT 185 HD/BLK W/SHELF             |         |
| 4                     | 1                 | 00000171      |          | PROTECTIVE PLASTIC PACKAGING 200 - 850 |         |
|                       |                   |               |          |                                        |         |

**ASM TK 150VNT CHEMFEED** W/STND

1 OF 1 D002284 5710104N 01

SHEET