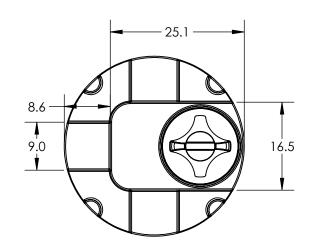

ALL DIMENSIONS ARE IN INCHES, NOMINAL, & SUBJECT TO CHANGE WITHOUT NOTICE. ALL DIMENSIONS ON ROTATIONAL MOLDED PARTS ARE SUBJECT TO A  $\pm$  3% TOLERANCE.

| STATUS:               | ATUS: Released SB |               |          | ASM TK 150VNT CHEMFEED                 | Α       |
|-----------------------|-------------------|---------------|----------|----------------------------------------|---------|
| DO NOT SCALE DRAWN BY |                   |               | DRAWN BY | CHVDER ITTLE:                          | EVISION |
| ITEM<br>NO.           | QTY.              | PART NUMBER   |          | DESCRIPTION                            |         |
| 1                     | 1                 | 5710100N01    |          | ASM TK 150VNT X 30                     |         |
| 2                     | 1                 | 1690000N97601 |          | ASM STAND FLAT/CONE 30X12 HD/RED       |         |
| 3                     | 1                 | 1007800N97802 |          | ASM CNT 185 HD/BLK W/SHELF             |         |
| 4                     | 1                 | 00000171      |          | PROTECTIVE PLASTIC PACKAGING 200 - 850 |         |
|                       |                   |               |          |                                        |         |