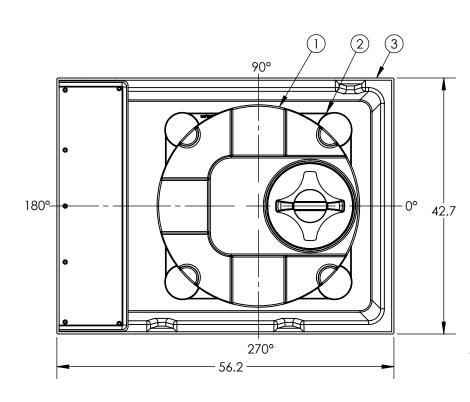

ALL DIMENSIONS ARE IN INCHES, NOMINAL, & SUBJECT TO CHANGE WITHOUT NOTICE. ALL DIMENSIONS ON ROTATIONAL MOLDED PARTS ARE SUBJECT TO A  $\pm$  3% TOLERANCE.

| STATUS:               | ATUS: Released SB |               |          | ASM TK 150VNT CHEMFEED                 | Α       |
|-----------------------|-------------------|---------------|----------|----------------------------------------|---------|
| DO NOT SCALE DRAWN BY |                   |               | DRAWN BY | CHVDER ITTLE:                          | EVISION |
| ITEM<br>NO.           | QTY.              | PART NUMBER   |          | DESCRIPTION                            |         |
| 1                     | 1                 | 5710100N01    |          | ASM TK 150VNT X 30                     |         |
| 2                     | 1                 | 1690000N97601 |          | ASM STAND FLAT/CONE 30X12 HD/RED       |         |
| 3                     | 1                 | 1007800N97802 |          | ASM CNT 185 HD/BLK W/SHELF             |         |
| 4                     | 1                 | 00000171      |          | PROTECTIVE PLASTIC PACKAGING 200 - 850 |         |
|                       |                   |               |          |                                        |         |