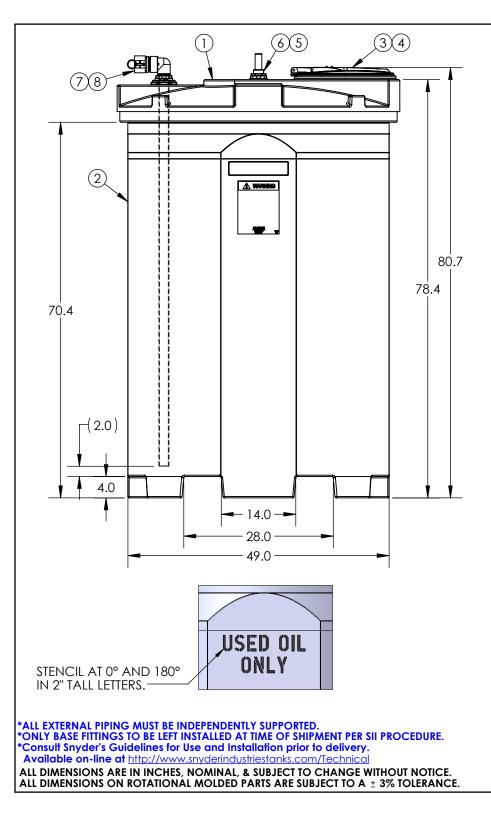

## (6) SHIPS LOOSE IN BOX INSIDE TANK

| 8                                                                                                                                                                                                                                          | 1         | 3470033       | 2          |                  | ASM DRAWTUBE PP EPDM 500 DCT CT          |                   |                  |          |
|--------------------------------------------------------------------------------------------------------------------------------------------------------------------------------------------------------------------------------------------|-----------|---------------|------------|------------------|------------------------------------------|-------------------|------------------|----------|
| 7                                                                                                                                                                                                                                          | 1         | 3430011       | 9          |                  | FITTING PE 2IN BH TXT BJO#TF220PE        |                   |                  |          |
| 6                                                                                                                                                                                                                                          | 1         | 3590010       | 2          |                  | THERMA GAUGE 500DCT KRUEGER#H2-65+4.5    |                   |                  |          |
| 5                                                                                                                                                                                                                                          | 1         | 34100104      |            |                  | FTG PP 2IN BH EPDM                       |                   |                  |          |
| 4                                                                                                                                                                                                                                          | 1         | 30200015      |            |                  | STRAINER BASKET 18IN MANWAY #T8159000    |                   |                  |          |
| 3                                                                                                                                                                                                                                          | 1         | 34100194      |            |                  | MANWAY HINGED PP 18IN W/LOCK ARAG#356261 |                   |                  |          |
| 2                                                                                                                                                                                                                                          | 1         | 1000800N89101 |            |                  | ASM TK 500 CONTAINMENT HD/YW 1.9         |                   |                  |          |
| 1                                                                                                                                                                                                                                          | 1         | 5780100N95602 |            |                  | ASM TK 500VNT X 48 CT HD/HCW 1.9 NOMW    |                   |                  |          |
| ITEM<br>NO.                                                                                                                                                                                                                                | QTY.      | PART NUMBER   |            |                  | DESCRIPTION                              |                   |                  |          |
|                                                                                                                                                                                                                                            | DO NOT SC | ALE           | DRAWN BY   | DATE             |                                          | TITLE:            | R                | REVISION |
| STATUS: Released KB 07/09/2014                                                                                                                                                                                                             |           |               | 07/09/2014 | INDUSTRIES, INC. | ASM TK 500 D                             |                   | A                |          |
| © SNYDER INDUSTRIES INC., 2014                                                                                                                                                                                                             |           |               |            |                  | 4700 Fremont Street<br>Lincoln, NE 68504 | BLK/YW 1.9 THERMA |                  |          |
| ALL DIMENSIONS, DESIGNS, AND INFORMATION ON THIS PRINT MUST BE<br>CONSIDERED PROPRIETARY TO SNYDER INDUSTRIES, INC. AND MAY NOT<br>BE USED, COPIED, OR DISTRIBUTED WITHOUT WRITTEN PERMISSION OF AN<br>OFFICER (OR HIS AGENT) OF THE FIRM. |           |               |            | ND MAY NOT       | (402) 467-5221<br>www.snydernet.com      | 5780102N95704     | ENG. ID. D002248 |          |