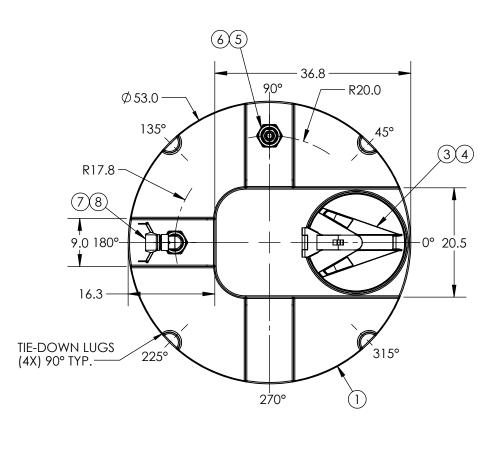

## (6) SHIPS LOOSE IN BOX INSIDE TANK

| 8                                                                                                                                                                                                                                          | 1         | 3470033       | 2          |                  | ASM DRAWTUBE PP EPDM 500 DCT CT          |                   |                  |          |
|--------------------------------------------------------------------------------------------------------------------------------------------------------------------------------------------------------------------------------------------|-----------|---------------|------------|------------------|------------------------------------------|-------------------|------------------|----------|
| 7                                                                                                                                                                                                                                          | 1         | 3430011       | 9          |                  | FITTING PE 2IN BH TXT BJO#TF220PE        |                   |                  |          |
| 6                                                                                                                                                                                                                                          | 1         | 3590010       | 2          |                  | THERMA GAUGE 500DCT KRUEGER#H2-65+4.5    |                   |                  |          |
| 5                                                                                                                                                                                                                                          | 1         | 34100104      |            |                  | FTG PP 2IN BH EPDM                       |                   |                  |          |
| 4                                                                                                                                                                                                                                          | 1         | 30200015      |            |                  | STRAINER BASKET 18IN MANWAY #T8159000    |                   |                  |          |
| 3                                                                                                                                                                                                                                          | 1         | 34100194      |            |                  | MANWAY HINGED PP 18IN W/LOCK ARAG#356261 |                   |                  |          |
| 2                                                                                                                                                                                                                                          | 1         | 1000800N89101 |            |                  | ASM TK 500 CONTAINMENT HD/YW 1.9         |                   |                  |          |
| 1                                                                                                                                                                                                                                          | 1         | 5780100N95602 |            |                  | ASM TK 500VNT X 48 CT HD/HCW 1.9 NOMW    |                   |                  |          |
| ITEM<br>NO.                                                                                                                                                                                                                                | QTY.      | PART NUMBER   |            |                  | DESCRIPTION                              |                   |                  |          |
|                                                                                                                                                                                                                                            | DO NOT SC | ALE           | DRAWN BY   | DATE             |                                          | TITLE:            | R                | REVISION |
| STATUS: Released KB 07/09/2014                                                                                                                                                                                                             |           |               | 07/09/2014 | INDUSTRIES, INC. | ASM TK 500 D                             |                   | A                |          |
| © SNYDER INDUSTRIES INC., 2014                                                                                                                                                                                                             |           |               |            |                  | 4700 Fremont Street<br>Lincoln, NE 68504 | BLK/YW 1.9 THERMA |                  |          |
| ALL DIMENSIONS, DESIGNS, AND INFORMATION ON THIS PRINT MUST BE<br>CONSIDERED PROPRIETARY TO SNYDER INDUSTRIES, INC. AND MAY NOT<br>BE USED, COPIED, OR DISTRIBUTED WITHOUT WRITTEN PERMISSION OF AN<br>OFFICER (OR HIS AGENT) OF THE FIRM. |           |               |            | ND MAY NOT       | (402) 467-5221<br>www.snydernet.com      | 5780102N95704     | ENG. ID. D002248 |          |