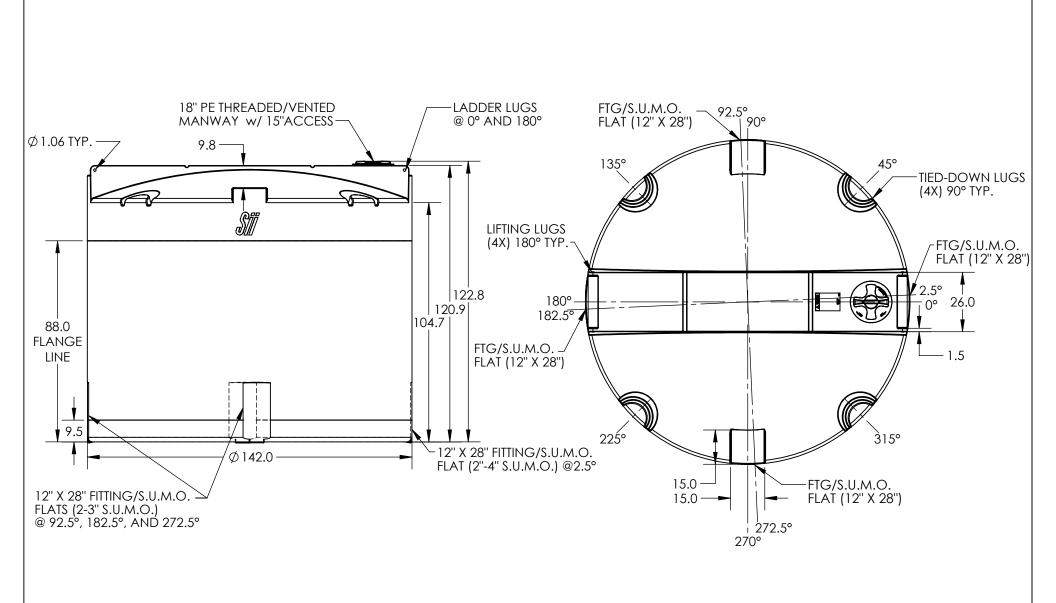

|                                                                                                                                                                                                                                   | DO NOT SCALE DRAWN BY |     | OH CHANED                           | B TITLE:                    |    |         | REVISION        |
|-----------------------------------------------------------------------------------------------------------------------------------------------------------------------------------------------------------------------------------|-----------------------|-----|-------------------------------------|-----------------------------|----|---------|-----------------|
| STATUS:                                                                                                                                                                                                                           | Released              | ET3 | INDUSTRIES                          | <b>ASM TK 7000VDT X 142</b> |    |         | В               |
| © SNYDER INDUSTRIES, LLC, 2020                                                                                                                                                                                                    |                       |     |                                     |                             |    |         | SHEET<br>1 OF 1 |
| ALL DIMENSIONS, DESIGNS, AND INFORMATION ON THIS PRINT MUST BE CONSIDERED PROPRIETARY TO SNYDER INDUSTRIES, LLC, AND MAY NOT BE USED. COPIED, OR DISTRIBUTED WITHOUT WRITTEN PERMISSION OF AN OFFICER (OR HIS AGENT) OF THE FIRM. |                       |     | (402) 467-5221<br>www.snydernet.com | 5300700N                    | 01 | D002160 |                 |