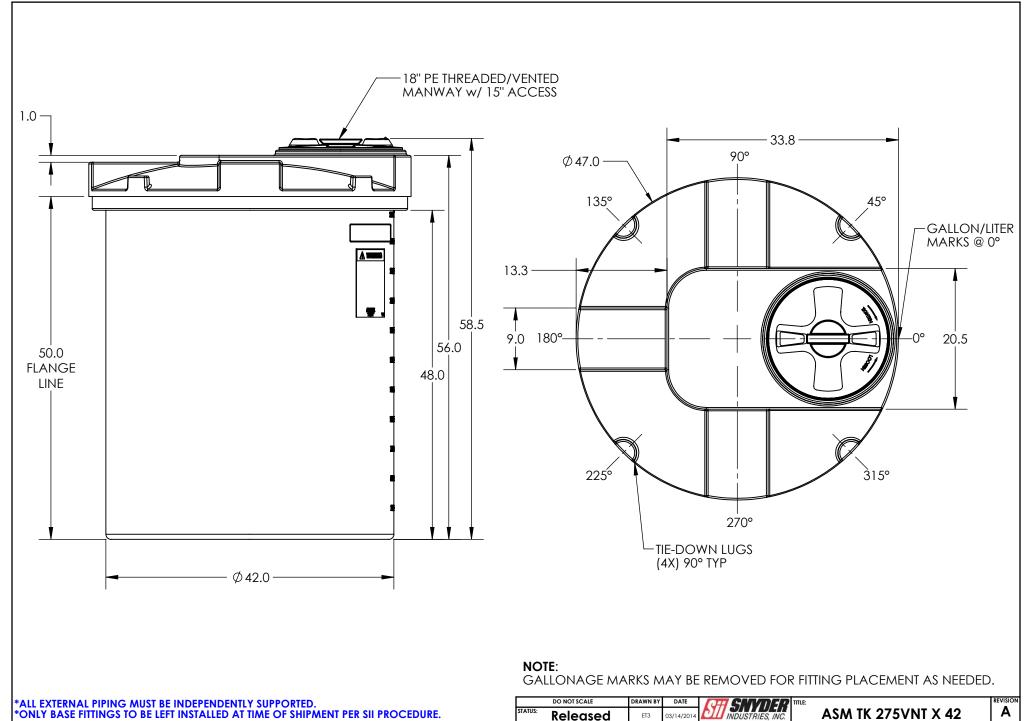

\*Consult Snyder's Guidelines for Use and Installation prior to delivery. Available on-line at http://www.snyderindustriestanks.com/Technical

ALL DIMENSIONS ARE IN INCHES, NOMINAL, & SUBJECT TO CHANGE WITHOUT NOTICE. ALL DIMENSIONS ON ROTATIONAL MOLDED PARTS ARE SUBJECT TO A  $\pm$  3% TOLERANCE.