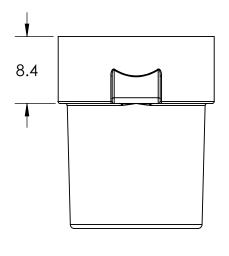

D001546

В

SHEET

ALL DIMENSIONS ARE IN INCHES, NOMINAL, & SUBJECT TO CHANGE WITHOUT NOTICE. ALL DIMENSIONS ON ROTATIONAL MOLDED PARTS ARE SUBJECT TO A  $\pm$  3% TOLERANCE.