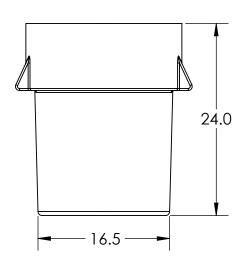

D001546

В

SHEET

ALL DIMENSIONS ARE IN INCHES, NOMINAL, & SUBJECT TO CHANGE WITHOUT NOTICE. ALL DIMENSIONS ON ROTATIONAL MOLDED PARTS ARE SUBJECT TO A  $\pm$  3% TOLERANCE.