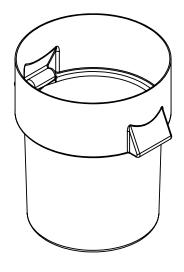

D001546

В

SHEET

ALL DIMENSIONS ARE IN INCHES, NOMINAL, & SUBJECT TO CHANGE WITHOUT NOTICE. ALL DIMENSIONS ON ROTATIONAL MOLDED PARTS ARE SUBJECT TO A  $\pm$  3% TOLERANCE.