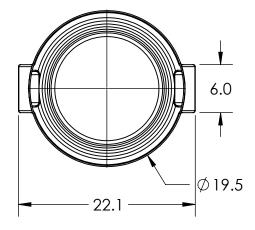

D001546

В

SHEET

ALL DIMENSIONS ARE IN INCHES, NOMINAL, & SUBJECT TO CHANGE WITHOUT NOTICE. ALL DIMENSIONS ON ROTATIONAL MOLDED PARTS ARE SUBJECT TO A  $\pm$  3% TOLERANCE.