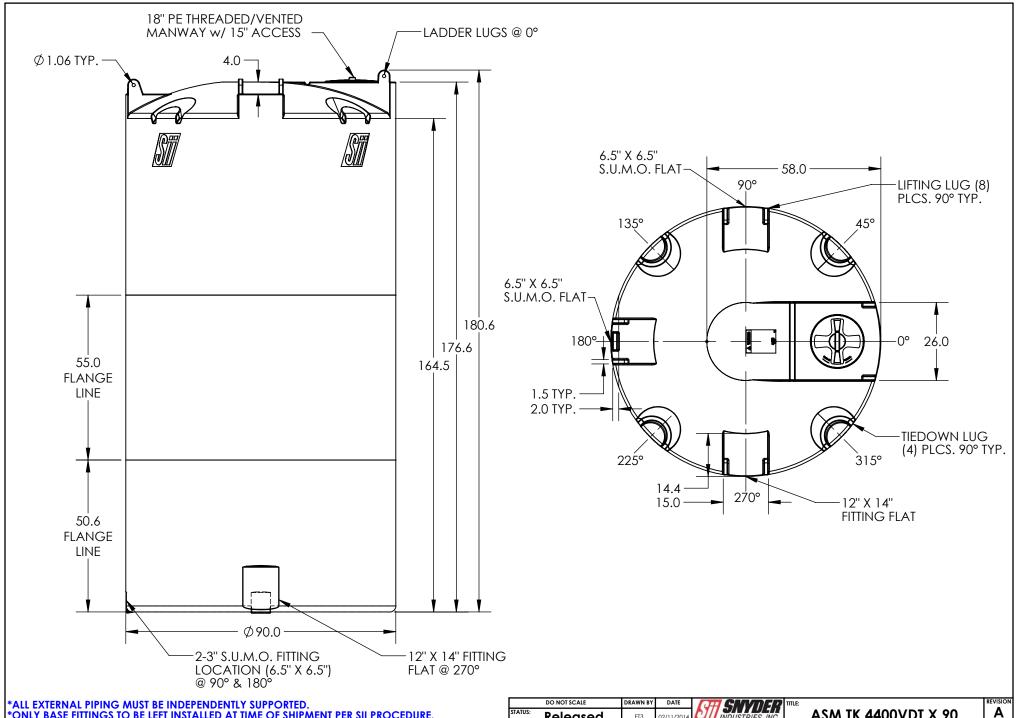

\*ALL EXTERNAL PIPING MUST BE INDEPENDENTLY SUPPORTED.
\*ONLY BASE FITTINGS TO BE LEFT INSTALLED AT TIME OF SHIPMENT PER SII PROCEDURE.
\*Consult Snyder's Guidelines for Use and Installation prior to delivery.
Available on-line at http://www.snyderindustriestanks.com/Technical

ALL DIMENSIONS ARE IN INCHES, NOMINAL, & SUBJECT TO CHANGE WITHOUT NOTICE. ALL DIMENSIONS ON ROTATIONAL MOLDED PARTS ARE SUBJECT TO A  $\pm$  3% TOLERANCE.

DO NOT SCALE

DRAWN BY

DATE

(2/11/2014

(3/11/2014

(470) Fremont Street