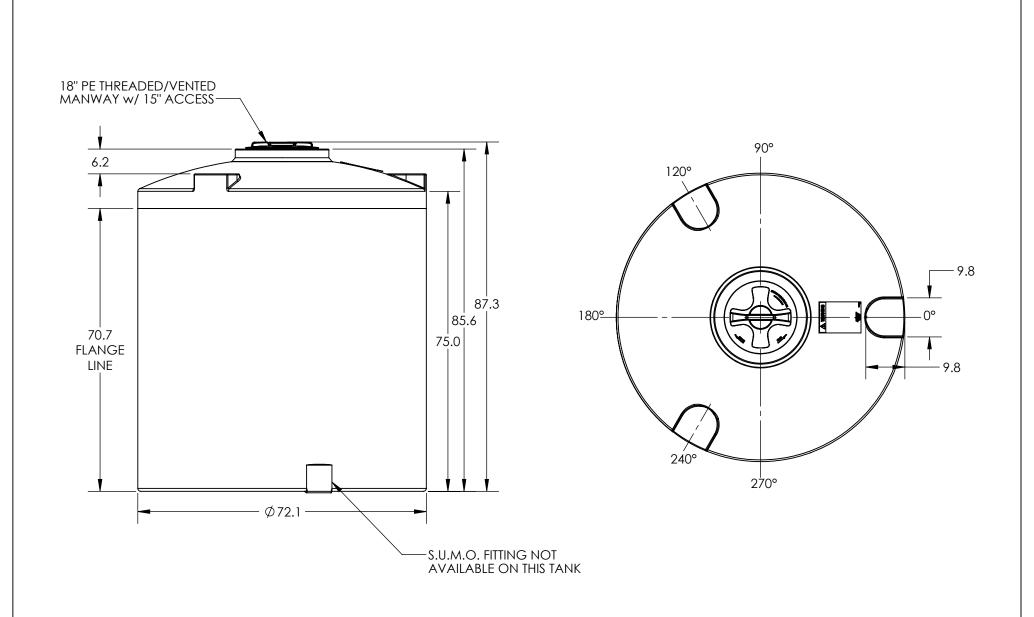

\*ALL EXTERNAL PIPING MUST BE INDEPENDENTLY SUPPORTED.

\*ONLY BASE FITTINGS TO BE LEFT INSTALLED AT TIME OF SHIPMENT PER SII PROCEDURE.

\*TANKS ORDERED WITH FOAM INSULATION WILL HAVE AN INCREASED DIAMETER OF 4-6 INCHES.

ALL DIMENSIONS ARE IN INCHES, NOMINAL, & SUBJECT TO CHANGE WITHOUT NOTICE. ALL DIMENSIONS ON ROTATIONAL MOLDED PARTS ARE SUBJECT TO A  $\pm$  3% TOLERANCE.

| DO NOT SCALE                                                                                                                                                                                                                  |          | DRAWN BY | OT CHANCE                           | T |
|-------------------------------------------------------------------------------------------------------------------------------------------------------------------------------------------------------------------------------|----------|----------|-------------------------------------|---|
| STATUS:                                                                                                                                                                                                                       | Released | ET3      | INDUSTRIES A BRAND OF               |   |
| © TANK HOLDING, CORP, 2022                                                                                                                                                                                                    |          |          | TANK HOLDING CORP.                  |   |
| ALL DIMENSIONS, DESIGNS, AND INFORMATION ON THIS PRINT MUST BE CONSIDERED PROPRIETARY TO TANK HOLDING, CORP, AND MAY NOT BE USED, COPIED, OR DISTRIBUTED WITHOUT WRITTEN PERMISSION OF AN OFFICER (OR HIS AGENT) OF THE FIRM. |          |          | (402) 467-5221<br>www.snydernet.com | P |