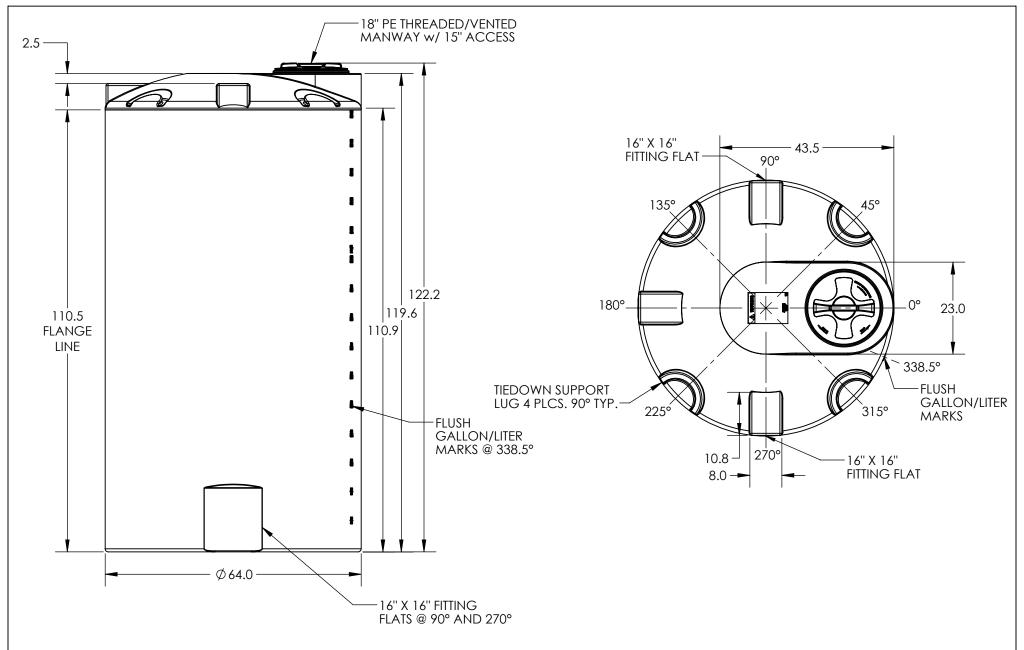

## NOTE:

GALLONAGE MARKS MAY BE REMOVED FOR FITTING PLACEMENT AS NEEDED.

\*ALL EXTERNAL PIPING MUST BE INDEPENDENTLY SUPPORTED.
\*ONLY BASE FITTINGS TO BE LEFT INSTALLED AT TIME OF SHIPMENT PER SII PROCEDURE.
\*Consult Snyder's Guidelines for Use and Installation prior to delivery.

Available on-line at http://www.snyderindustriestanks.com/Technical

ALL DIMENSIONS ARE IN INCHES, NOMINAL, & SUBJECT TO CHANGE WITHOUT NOTICE. ALL DIMENSIONS ON ROTATIONAL MOLDED PARTS ARE SUBJECT TO A ± 3% TOLERANCE.