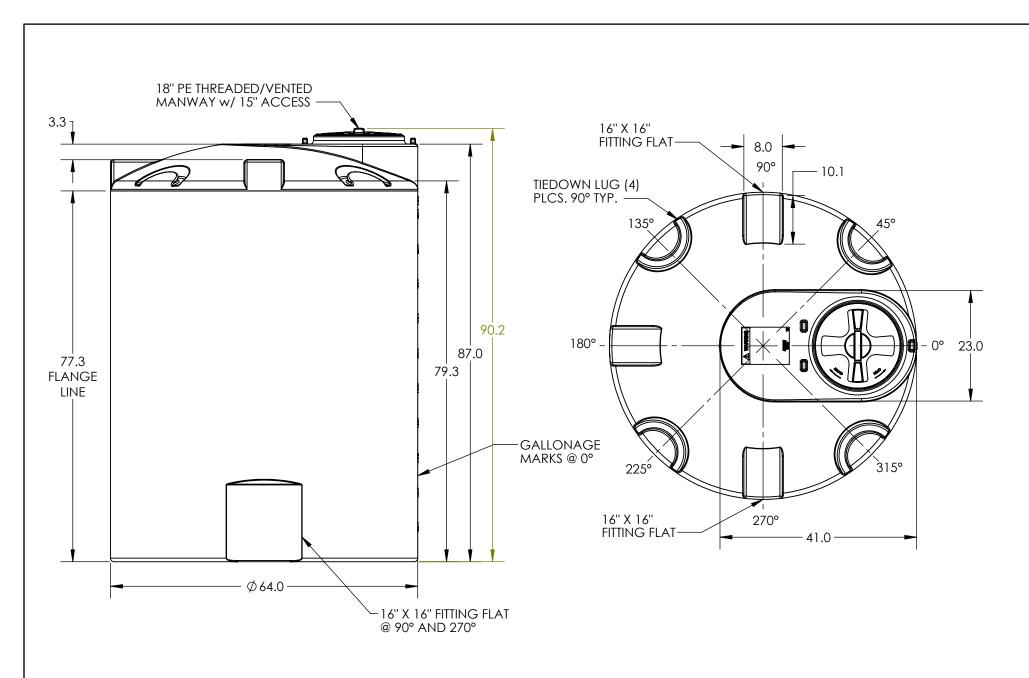

## NOTE:

GALLONAGE MARKS MAY BE REMOVED FOR FITTING PLACEMENT AS NEEDED.

\*ALL EXTERNAL PIPING MUST BE INDEPENDENTLY SUPPORTED.
\*ONLY BASE FITTINGS TO BE LEFT INSTALLED AT TIME OF SHIPMENT PER SII PROCEDURE.
\*Consult Snyder's Guidelines for Use and Installation prior to delivery.
Available on-line at <a href="http://www.snyderindustriestanks.com/Technical">http://www.snyderindustriestanks.com/Technical</a>

ALL DIMENSIONS ARE IN INCHES, NOMINAL, & SUBJECT TO CHANGE WITHOUT NOTICE. ALL DIMENSIONS ON ROTATIONAL MOLDED PARTS ARE SUBJECT TO A  $\pm$  3% TOLERANCE.

| DO NOT SCALE D                                                                                                                                                                                                                    |          | DRAWN BY | DATE      | THE CHUNER                               | TITLE:                     |         |   | REVISION |
|-----------------------------------------------------------------------------------------------------------------------------------------------------------------------------------------------------------------------------------|----------|----------|-----------|------------------------------------------|----------------------------|---------|---|----------|
| STATUS:                                                                                                                                                                                                                           | Released | ET3      | 2/22/2014 | INDUSTRIES, INC.                         | <b>ASM TK 1100VDT X 64</b> |         | A |          |
| © SNYDER INDUSTRIES INC., 2014                                                                                                                                                                                                    |          |          |           | 4700 Fremont Street<br>Lincoln, NE 68504 |                            |         |   |          |
| ALL DIMENSIONS, DESIGNS, AND INFORMATION ON THIS PRINT MUST BE CONSIDERED PROPRIETARY TO SNYDER INDUSTRIES, INC. AND MAY NOT BE USED, COPIED, OR DISTRIBUTED WITHOUT WRITTEN PERMISSION OF AN OFFICER (OR HIS AGENT) OF THE FIRM. |          |          |           | (402) 467-5221 PART NO. ENG. ID.         |                            | D001112 | - |          |