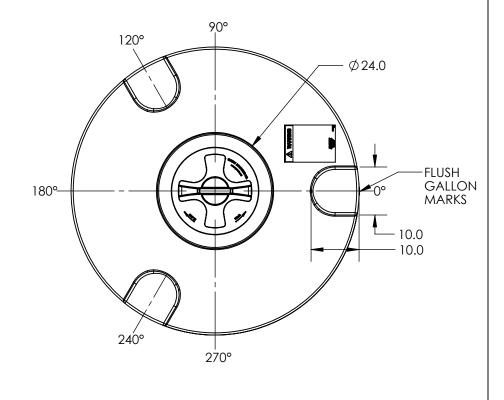

\*ALL EXTERNAL PIPING MUST BE INDEPENDENTLY SUPPORTED.
\*ONLY BASE FITTINGS TO BE LEFT INSTALLED AT TIME OF SHIPMENT PER SII PROCEDURE.

\*Consult Snyder's Guidelines for Use and Installation prior to delivery.

Available on-line at <a href="http://www.snyderindustriestanks.com/Technical">http://www.snyderindustriestanks.com/Technical</a>

ALL DIMENSIONS ARE IN INCHES, NOMINAL, & SUBJECT TO CHANGE WITHOUT NOTICE. ALL DIMENSIONS ON ROTATIONAL MOLDED PARTS ARE SUBJECT TO A  $\pm$  3% TOLERANCE.