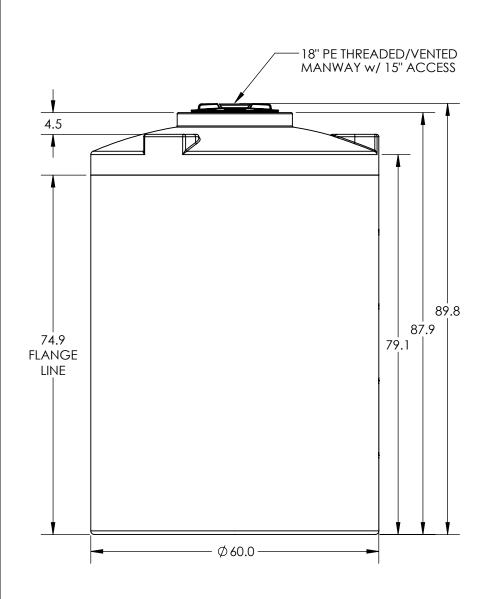

\*ALL EXTERNAL PIPING MUST BE INDEPENDENTLY SUPPORTED.
\*ONLY BASE FITTINGS TO BE LEFT INSTALLED AT TIME OF SHIPMENT PER SII PROCEDURE.

\*Consult Snyder's Guidelines for Use and Installation prior to delivery.

Available on-line at <a href="http://www.snyderindustriestanks.com/Technical">http://www.snyderindustriestanks.com/Technical</a>

ALL DIMENSIONS ARE IN INCHES, NOMINAL, & SUBJECT TO CHANGE WITHOUT NOTICE. ALL DIMENSIONS ON ROTATIONAL MOLDED PARTS ARE SUBJECT TO A  $\pm$  3% TOLERANCE.