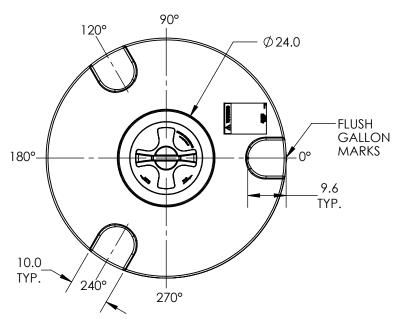

\*ALL EXTERNAL PIPING MUST BE INDEPENDENTLY SUPPORTED.
\*ONLY BASE FITTINGS TO BE LEFT INSTALLED AT TIME OF SHIPMENT PER SII PROCEDURE.

\*Consult Snyder's Guidelines for Use and Installation prior to delivery. Available on-line at http://www.snyderindustriestanks.com/Technical

ALL DIMENSIONS ARE IN INCHES, NOMINAL, & SUBJECT TO CHANGE WITHOUT NOTICE. ALL DIMENSIONS ON ROTATIONAL MOLDED PARTS ARE SUBJECT TO A  $\pm$  3% TOLERANCE.

|         | DO NOT SCALE                   | DRAWN BY |
|---------|--------------------------------|----------|
| STATUS: | Released                       | ET3      |
|         | © SNYDER INDUSTRIES, INC., 201 | 9        |

**ASM TK 1200VDT X 60** 

REVISION Α SHEET 1 OF 1

(402) 467-5221 www.snydernet.com

D001104 1830200N 01