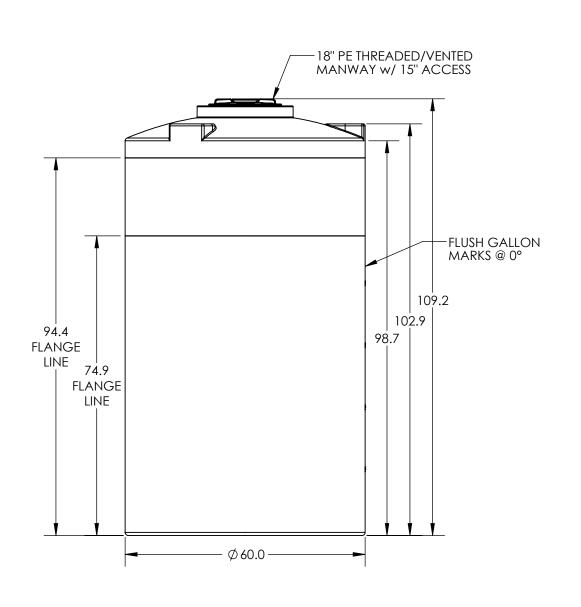

\*ALL EXTERNAL PIPING MUST BE INDEPENDENTLY SUPPORTED.
\*ONLY BASE FITTINGS TO BE LEFT INSTALLED AT TIME OF SHIPMENT PER SII PROCEDURE.

\*Consult Snyder's Guidelines for Use and Installation prior to delivery. Available on-line at http://www.snyderindustriestanks.com/Technical

ALL DIMENSIONS ARE IN INCHES, NOMINAL, & SUBJECT TO CHANGE WITHOUT NOTICE. ALL DIMENSIONS ON ROTATIONAL MOLDED PARTS ARE SUBJECT TO A  $\pm$  3% TOLERANCE.

|         | DO NOT SCALE                   | DRAWN BY |
|---------|--------------------------------|----------|
| STATUS: | Released                       | ET3      |
|         | © SNYDER INDUSTRIES, INC., 201 | 9        |

**ASM TK 1200VDT X 60** 

REVISION Α SHEET 1 OF 1

(402) 467-5221 www.snydernet.com

D001104 1830200N 01