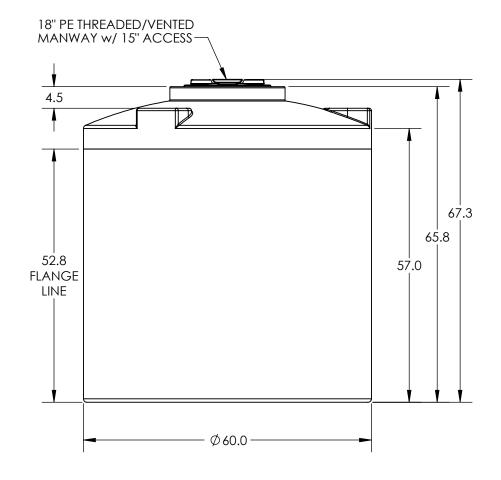

\*ALL EXTERNAL PIPING MUST BE INDEPENDENTLY SUPPORTED.
\*ONLY BASE FITTINGS TO BE LEFT INSTALLED AT TIME OF SHIPMENT PER SII PROCEDURE.
\*Consult Snyder's Guidelines for Use and Installation prior to delivery.
Available on-line at <a href="http://www.snyderindustriestanks.com/Technical">http://www.snyderindustriestanks.com/Technical</a>

ALL DIMENSIONS ARE IN INCHES, NOMINAL, & SUBJECT TO CHANGE WITHOUT NOTICE. ALL DIMENSIONS ON ROTATIONAL MOLDED PARTS ARE SUBJECT TO A  $\pm$  3% TOLERANCE.

|                                                                                                                                                                                                                                    | DO NOT SCALE | DRAWN BY | DATE       | CH CHVDER                                | TITLE:             |          |
|------------------------------------------------------------------------------------------------------------------------------------------------------------------------------------------------------------------------------------|--------------|----------|------------|------------------------------------------|--------------------|----------|
| STAT                                                                                                                                                                                                                               | Released     | ET3      | 07/30/2013 | INDUSTRIES, INC.                         | ASM TK 710VDT X 60 |          |
| © SNYDER INDUSTRIES INC., 2014                                                                                                                                                                                                     |              |          |            | 4700 Fremont Street<br>Lincoln, NE 68504 |                    |          |
| ALL DIMENSIONS, DESIGNS, AND INFORMATION ON THIS PRINT MUST BE CONSIDERED PROPRIETARY TO SNYDER INDUSTRIES, INC., AND MAY NOT BE USED, COPIED, OR DISTRIBUTED WITHOUT WRITTEN PERMISSION OF AN OFFICER (OR HIS AGENT) OF THE FIRM. |              |          |            | (402) 467-5221<br>www.snydernet.com      | 1700200N01         | ENG. ID. |