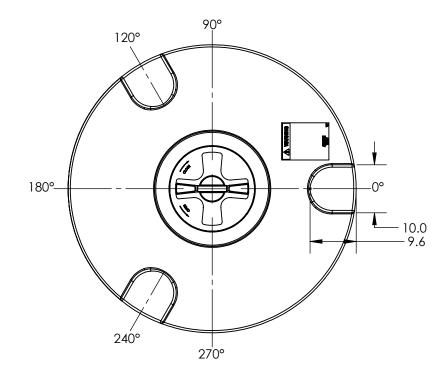

\*ALL EXTERNAL PIPING MUST BE INDEPENDENTLY SUPPORTED.
\*ONLY BASE FITTINGS TO BE LEFT INSTALLED AT TIME OF SHIPMENT PER SII PROCEDURE.
\*Consult Snyder's Guidelines for Use and Installation prior to delivery.
Available on-line at <a href="http://www.snyderindustriestanks.com/Technical">http://www.snyderindustriestanks.com/Technical</a>

ALL DIMENSIONS ARE IN INCHES, NOMINAL, & SUBJECT TO CHANGE WITHOUT NOTICE. ALL DIMENSIONS ON ROTATIONAL MOLDED PARTS ARE SUBJECT TO A  $\pm$  3% TOLERANCE.

|                                                                                                                                                                                                                                    | DO NOT SCALE | DRAWN BY | DATE       | CH CHVDER                                | TITLE:             |          |
|------------------------------------------------------------------------------------------------------------------------------------------------------------------------------------------------------------------------------------|--------------|----------|------------|------------------------------------------|--------------------|----------|
| STAT                                                                                                                                                                                                                               | Released     | ET3      | 07/30/2013 | INDUSTRIES, INC.                         | ASM TK 710VDT X 60 |          |
| © SNYDER INDUSTRIES INC., 2014                                                                                                                                                                                                     |              |          |            | 4700 Fremont Street<br>Lincoln, NE 68504 |                    |          |
| ALL DIMENSIONS, DESIGNS, AND INFORMATION ON THIS PRINT MUST BE CONSIDERED PROPRIETARY TO SNYDER INDUSTRIES, INC., AND MAY NOT BE USED, COPIED, OR DISTRIBUTED WITHOUT WRITTEN PERMISSION OF AN OFFICER (OR HIS AGENT) OF THE FIRM. |              |          |            | (402) 467-5221<br>www.snydernet.com      | 1700200N01         | ENG. ID. |