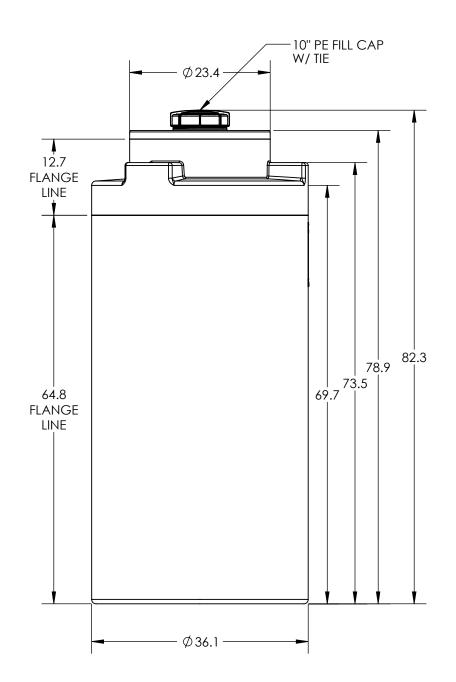

\*ALL EXTERNAL PIPING MUST BE INDEPENDENTLY SUPPORTED.
\*ONLY BASE FITTINGS TO BE LEFT INSTALLED AT TIME OF SHIPMENT PER SII PROCEDURE.
\*TANKS ORDERED WITH FOAM INSULATION WILL HAVE AN INCREASED DIAMETER OF 4-6 INCHES.
\*Consult Snyder's Guidelines for Use and Installation prior to delivery.
Available on-line at <a href="http://www.snyderindustriestanks.com/Technical">http://www.snyderindustriestanks.com/Technical</a>

ALL DIMENSIONS ARE IN INCHES, NOMINAL, & SUBJECT TO CHANGE WITHOUT NOTICE. ALL DIMENSIONS ON ROTATIONAL MOLDED PARTS ARE SUBJECT TO A  $\pm$  3% TOLERANCE.

| DO NOT SCALE                                                                                                                                                                                                                      | DRAWN BY | CHADED"                             | TITLE:               |     |          |      |
|-----------------------------------------------------------------------------------------------------------------------------------------------------------------------------------------------------------------------------------|----------|-------------------------------------|----------------------|-----|----------|------|
| Released                                                                                                                                                                                                                          | ET3      | ASM TK 300VFT X 36                  |                      |     |          |      |
| © SNYDER INDUSTRIES, LLC, 2020                                                                                                                                                                                                    |          |                                     |                      |     |          |      |
| ALL DIMENSIONS, DESIGNS, AND INFORMATION ON THIS PRINT MUST BE CONSIDERED PROPRIETARY TO SNYDER INDUSTRIES, LLC. AND MAY NOT BE USED, COPIED, OR DISTRIBUTED WITHOUT WRITTEN PERMISSION OF AN OFFICER (OR HIS AGENT) OF THE FIRM. |          | (402) 467-5221<br>www.snydernet.com | PART NO.<br>1630100N | _01 | ENG. ID. | D001 |