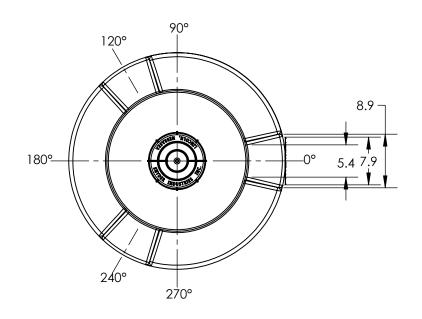

\*ALL EXTERNAL PIPING MUST BE INDEPENDENTLY SUPPORTED.
\*ONLY BASE FITTINGS TO BE LEFT INSTALLED AT TIME OF SHIPMENT PER SII PROCEDURE.
\*TANKS ORDERED WITH FOAM INSULATION WILL HAVE AN INCREASED DIAMETER OF 4-6 INCHES.
\*Consult Snyder's Guidelines for Use and Installation prior to delivery.
Available on-line at <a href="http://www.snyderindustriestanks.com/Technical">http://www.snyderindustriestanks.com/Technical</a>

ALL DIMENSIONS ARE IN INCHES, NOMINAL, & SUBJECT TO CHANGE WITHOUT NOTICE. ALL DIMENSIONS ON ROTATIONAL MOLDED PARTS ARE SUBJECT TO A  $\pm$  3% TOLERANCE.

| DO NOT SCALE                                                                                                                                                                                                                      | DRAWN BY | CHADED"                             | TITLE:               |     |          |      |
|-----------------------------------------------------------------------------------------------------------------------------------------------------------------------------------------------------------------------------------|----------|-------------------------------------|----------------------|-----|----------|------|
| Released                                                                                                                                                                                                                          | ET3      | ASM TK 300VFT X 36                  |                      |     |          |      |
| © SNYDER INDUSTRIES, LLC, 2020                                                                                                                                                                                                    |          |                                     |                      |     |          |      |
| ALL DIMENSIONS, DESIGNS, AND INFORMATION ON THIS PRINT MUST BE CONSIDERED PROPRIETARY TO SNYDER INDUSTRIES, LLC. AND MAY NOT BE USED, COPIED, OR DISTRIBUTED WITHOUT WRITTEN PERMISSION OF AN OFFICER (OR HIS AGENT) OF THE FIRM. |          | (402) 467-5221<br>www.snydernet.com | PART NO.<br>1630100N | _01 | ENG. ID. | D001 |