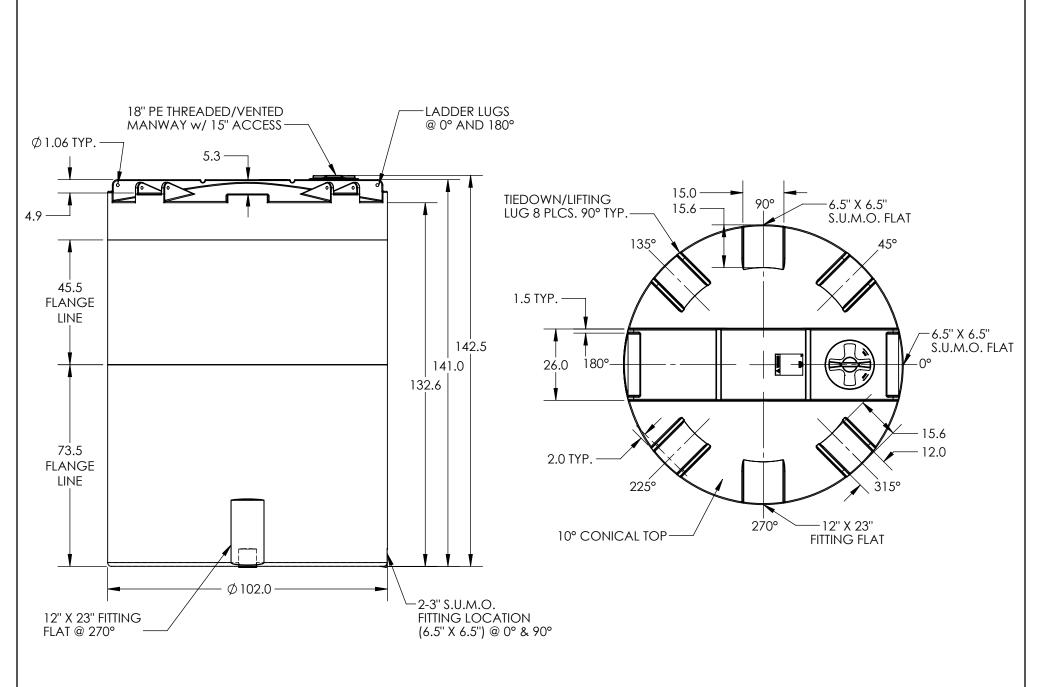

\*ALL EXTERNAL PIPING MUST BE INDEPENDENTLY SUPPORTED.
\*ONLY BASE FITTINGS TO BE LEFT INSTALLED AT TIME OF SHIPMENT PER SII PROCEDURE.
\*Consult Snyder's Guidelines for Use and Installation prior to delivery.
Available on-line at <a href="http://www.snyderindustriestanks.com/Technical">http://www.snyderindustriestanks.com/Technical</a>