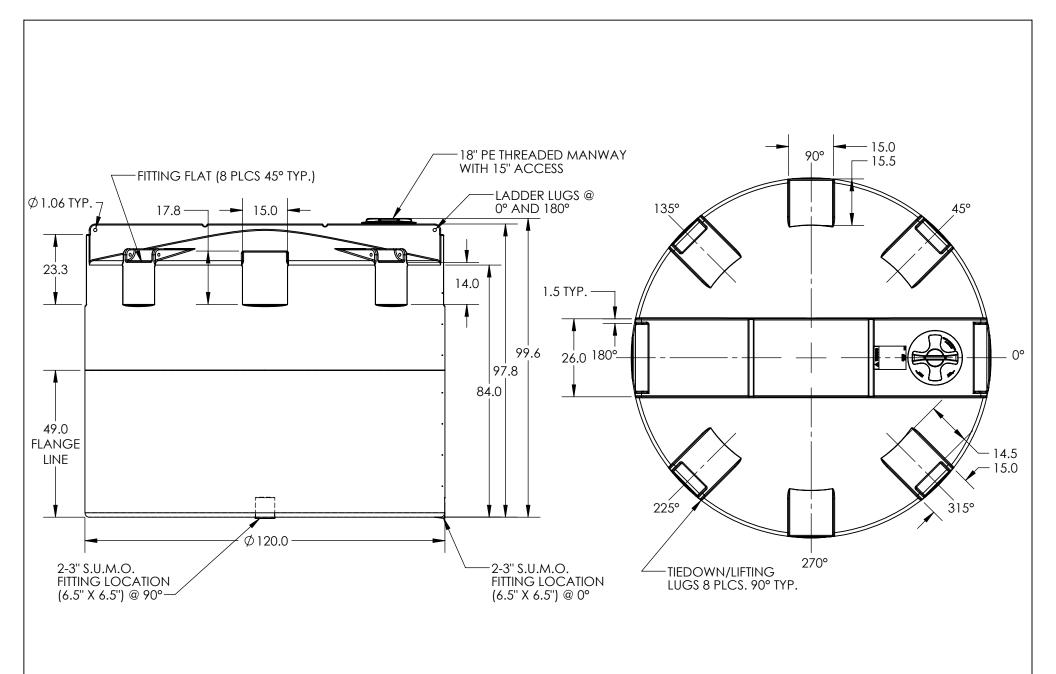

\*ALL EXTERNAL PIPING MUST BE INDEPENDENTLY SUPPORTED.
\*ONLY BASE FITTINGS TO BE LEFT INSTALLED AT TIME OF SHIPMENT PER SII PROCEDURE.
\*TANKS ORDERED WITH FOAM INSULATION WILL HAVE AN INCREASED DIAMETER OF 4-6 INCHES.
\*Consult Snyder's Guidelines for Use and Installation prior to delivery.
Available on-line at <a href="http://www.snyderindustriestanks.com/Technical">http://www.snyderindustriestanks.com/Technical</a>

ALL DIMENSIONS ARE IN INCHES, NOMINAL, & SUBJECT TO CHANGE WITHOUT NOTICE. ALL DIMENSIONS ON ROTATIONAL MOLDED PARTS ARE SUBJECT TO A  $\pm$  3% TOLERANCE.

| DO NOT SCALE                                                                                                                                                                                                                      | DRAWN BY | OT CHANCO                           | TITLE:               |                         | REVISION        |
|-----------------------------------------------------------------------------------------------------------------------------------------------------------------------------------------------------------------------------------|----------|-------------------------------------|----------------------|-------------------------|-----------------|
| Released                                                                                                                                                                                                                          | KB       | INDUSTRIES                          | ASM TK 4100VCT X 120 |                         | Α               |
| © SNYDER INDUSTRIES, LLC, 2019                                                                                                                                                                                                    |          |                                     |                      |                         | SHEET<br>1 OF 1 |
| ALL DIMENSIONS, DESIGNS, AND INFORMATION ON THIS PRINT MUST BE CONSIDERED PROPRIETARY TO SNYDER INDUSTRIES, LLC, AND MAY NOT BE USED, COPIED, OR DISTRIBUTED WITHOUT WRITTEN PERMISSION OF AN OFFICER (OR HIS AGENT) OF THE FIRM. |          | (402) 467-5221<br>www.snydernet.com | PART NO. 8200000N01  | ENG. ID. <b>D001028</b> |                 |