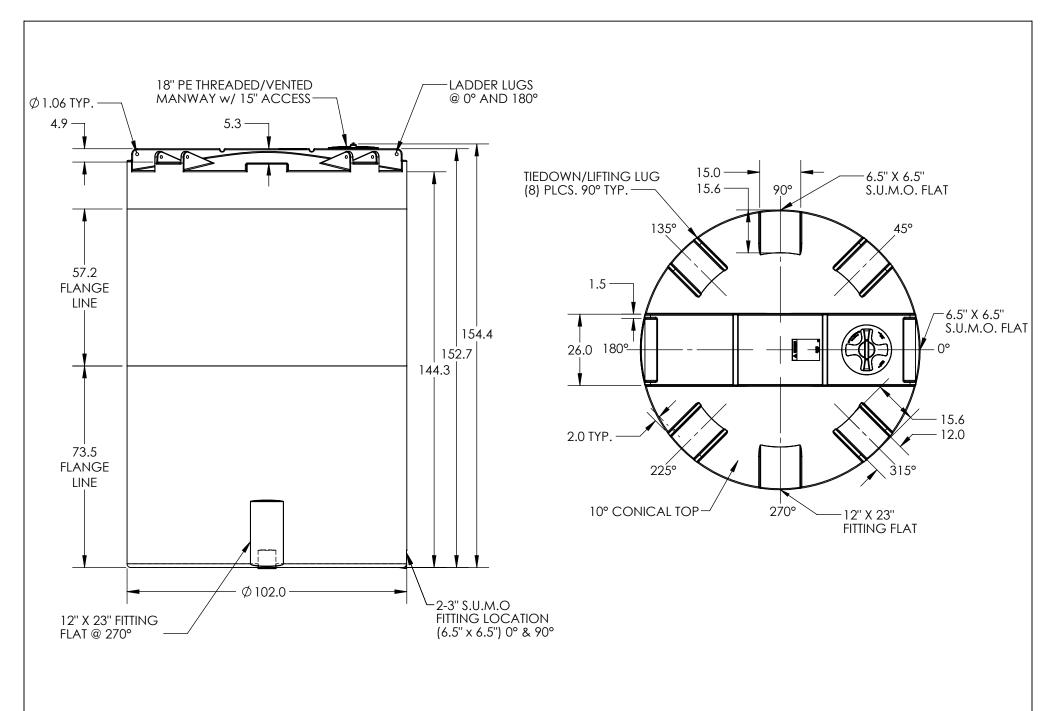

\*ALL EXTERNAL PIPING MUST BE INDEPENDENTLY SUPPORTED.
\*ONLY BASE FITTINGS TO BE LEFT INSTALLED AT TIME OF SHIPMENT PER SII PROCEDURE.
\*Consult Snyder's Guidelines for Use and Installation prior to delivery.
Available on-line at http://www.snyderindustriestanks.com/Technical

ALL DIMENSIONS ARE IN INCHES, NOMINAL, & SUBJECT TO CHANGE WITHOUT NOTICE. ALL DIMENSIONS ON ROTATIONAL MOLDED PARTS ARE SUBJECT TO A  $\pm$  3% TOLERANCE.

| DO NOT SCALE DRAWN BY                                                                                                                                                                                                             |          | CHI CHVDER | TITLE:                              |                       |    | REVISION                |                 |
|-----------------------------------------------------------------------------------------------------------------------------------------------------------------------------------------------------------------------------------|----------|------------|-------------------------------------|-----------------------|----|-------------------------|-----------------|
| STATUS:                                                                                                                                                                                                                           | Released | ET3        | INDUSTRIES, INC.                    | ASM TK 5000VCT X 102  |    |                         | Α               |
| © SNYDER INDUSTRIES, INC., 2018                                                                                                                                                                                                   |          |            |                                     |                       |    |                         | SHEET<br>1 OF 1 |
| ALL DIMENSIONS, DESIGNS, AND INFORMATION ON THIS PRINT MUST BE CONSIDERED PROPRIETARY TO SNYDER INDUSTRIES, INC. AND MAY NOT BE USED, COPIED, OR DISTRIBUTED WITHOUT WRITTEN PERMISSION OF AN OFFICER (OR HIS AGENT) OF THE FIRM. |          |            | (402) 467-5221<br>www.snydernet.com | PART NO.<br>1002100N_ | 01 | ENG. ID. <b>D001027</b> |                 |