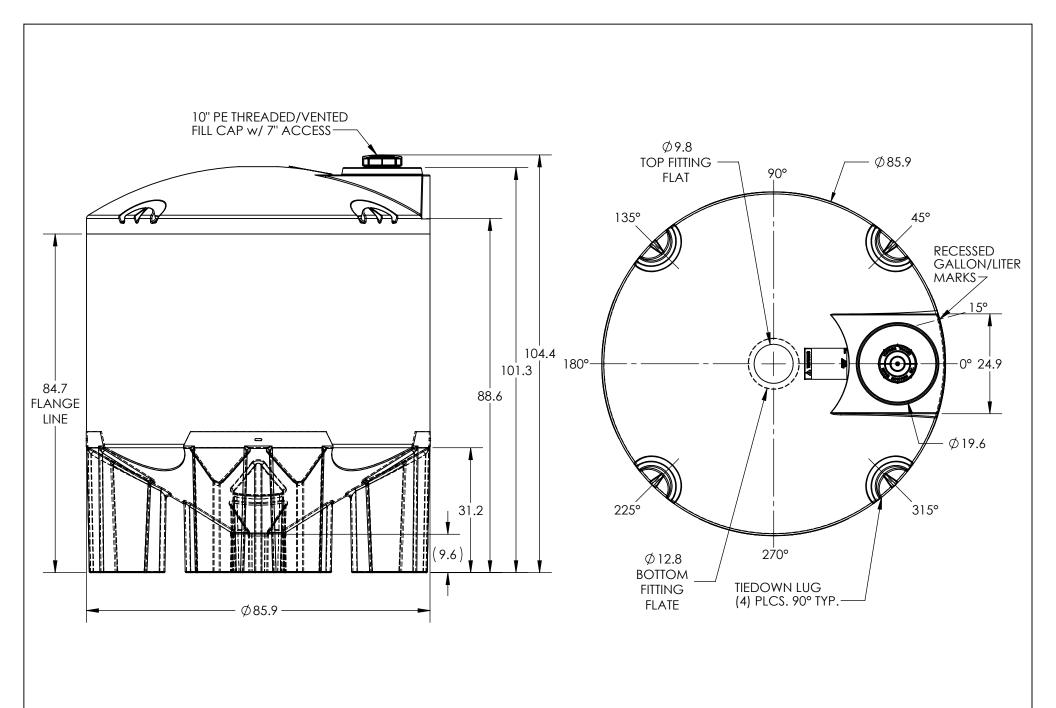

\*ALL EXTERNAL PIPING MUST BE INDEPENDENTLY SUPPORTED.

\*ONLY BASE FITTINGS TO BE LEFT INSTALLED AT TIME OF SHIPMENT PER SII PROCEDURE.

\*TANKS ORDERED WITH FOAM INSULATION WILL HAVE AN INCREASED DIAMETER OF 4-6 INCHES.

\*Consult Snyder's Guidelines for Use and Installation prior to delivery. Available on-line at http://www.snyderindustriestanks.com/Technical

ALL DIMENSIONS ARE IN INCHES, NOMINAL, & SUBJECT TO CHANGE WITHOUT NOTICE. ALL DIMENSIONS ON ROTATIONAL MOLDED PARTS ARE SUBJECT TO A  $\pm$  3% TOLERANCE.

1650 GAL 30° CONE BTM **TANK W/ POLY STAND** 

Α SHEET 1 OF 1

REVISION

ALL DIMENSIONS, DESIGNS, AND INFORMATION ON THIS PRINT MUST BE CONSIDERED PROPRIETARY TO SMYDER NDUSTRIES, LLC., AND MAY NOT BE USED. COPIED, OR DISTRIBUTED WITHOUT WRITTEN PERMISSION OF AN OFFICER (OR HIS AGENT) OF THE FIRM. (402) 467-5221 www.snydernet.com

1910000N & 1003000C

A019720