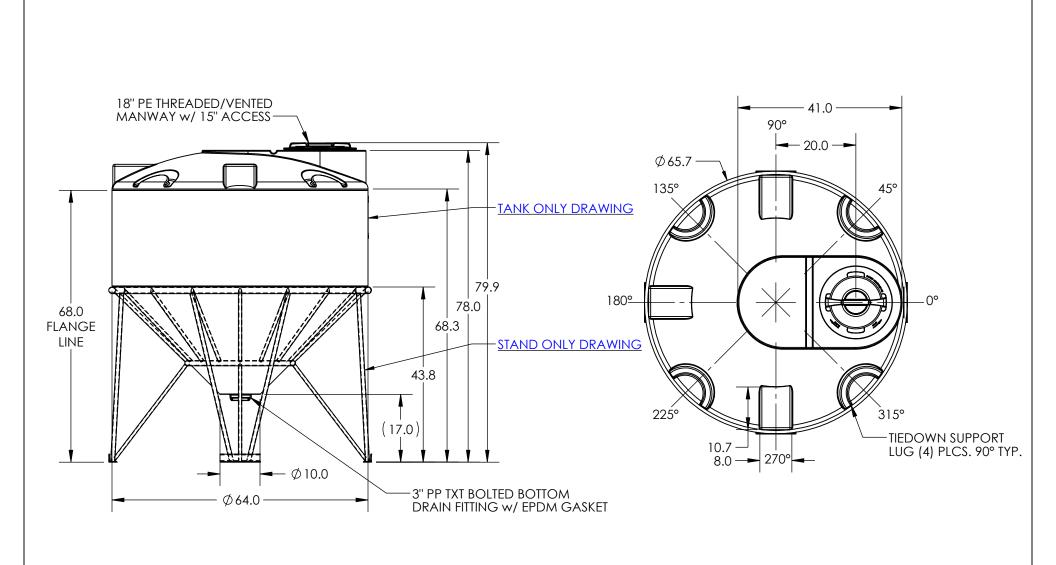

500 GALLON CONE BOTTOM TANK W/ STAND

619000C & 78800000

A008751

Α

SHEET 1 OF 1