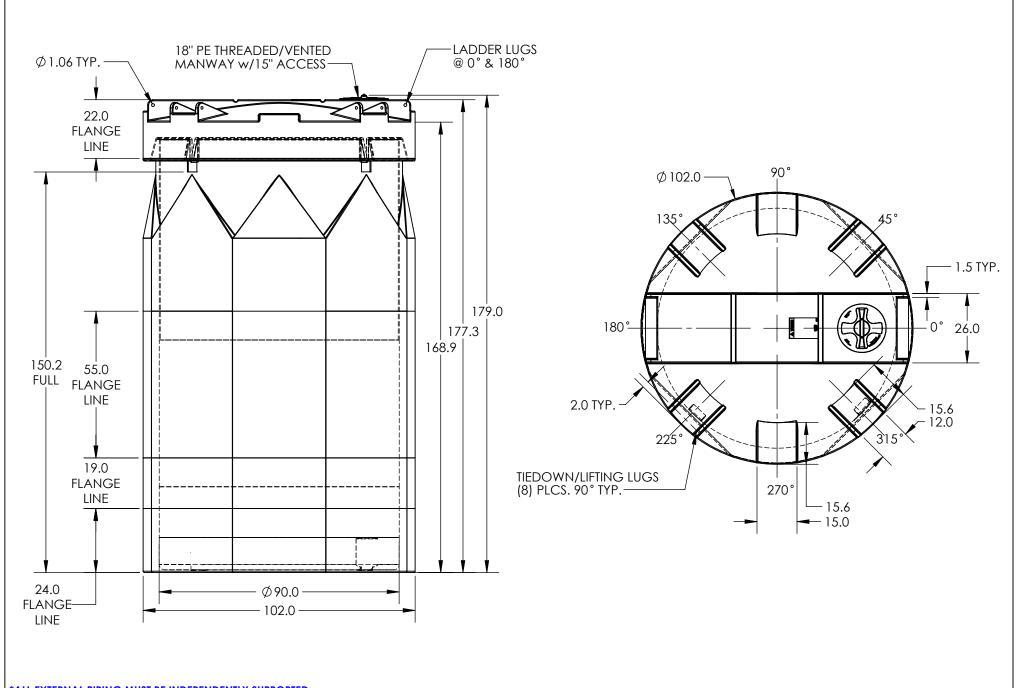

\*ALL EXTERNAL PIPING MUST BE INDEPENDENTLY SUPPORTED.
\*ONLY BASE FITTINGS TO BE LEFT INSTALLED AT TIME OF SHIPMENT PER SII PROCEDURE.
\*TANKS ORDERED WITH FOAM INSULATION WILL HAVE AN INCREASED DIAMETER OF 4-6 INCHES.
\*Consult Snyder's Guidelines for Use and Installation prior to delivery.
Available on-line at <a href="http://www.snyderindustriestanks.com/Technical">http://www.snyderindustriestanks.com/Technical</a>

ALL DIMENSIONS ARE IN INCHES, NOMINAL, & SUBJECT TO CHANGE WITHOUT NOTICE. ALL DIMENSIONS ON ROTATIONAL MOLDED PARTS ARE SUBJECT TO A  $\pm$  3% TOLERANCE.

|                                                                                                                                                                                                                                   | DO NOT SCALE DRAWN BY |     | OH CHANED                           | TITLE:                 |                  | REVISION        |
|-----------------------------------------------------------------------------------------------------------------------------------------------------------------------------------------------------------------------------------|-----------------------|-----|-------------------------------------|------------------------|------------------|-----------------|
| STATUS:                                                                                                                                                                                                                           | Released              | ET3 | INDUSTRIES                          | ASM TK 4000CP X 90 A   |                  |                 |
| © SNYDER INDUSTRIES, LLC, 2019                                                                                                                                                                                                    |                       |     |                                     |                        |                  | SHEET<br>1 OF 1 |
| ALL DIMENSIONS, DESIGNS, AND INFORMATION ON THIS PRINT MUST BE CONSIDERED PROPRIETARY TO SNYDER INDUSTRIES, LLC, AND MAY NOT BE USED, COPIED, OR DISTIBILIED WITHOUT WRITTEN PERMISSION OF AN OFFICER (OR HIS AGENT) OF THE FIRM. |                       |     | (402) 467-5221<br>www.snydernet.com | 5610000N &<br>5540000N | ENG. ID. A003557 | •               |