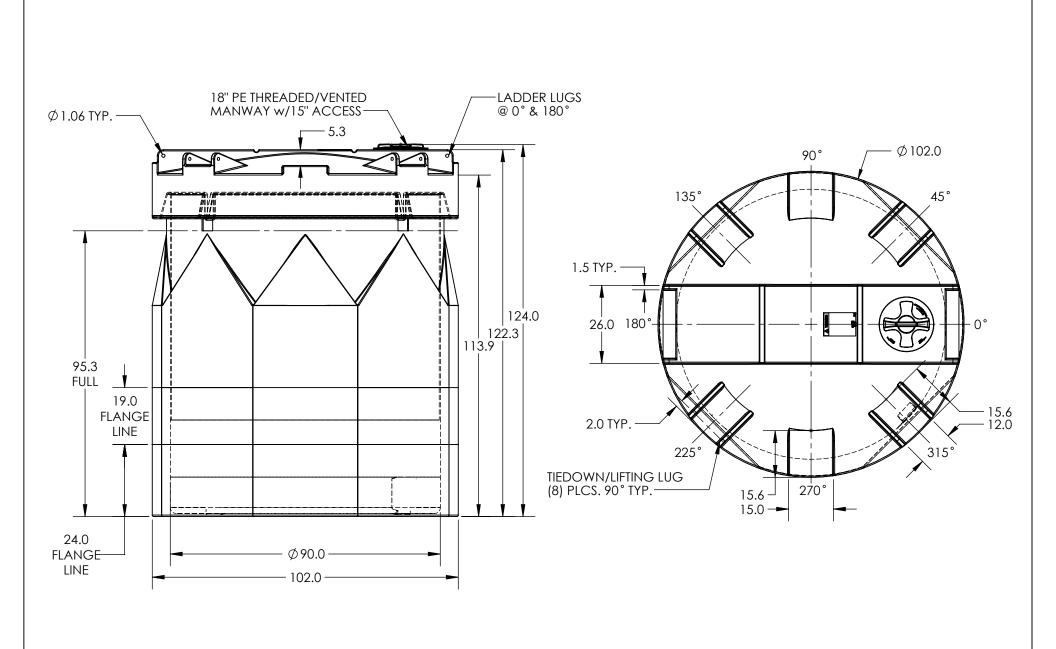

\*ALL EXTERNAL PIPING MUST BE INDEPENDENTLY SUPPORTED.
\*ONLY BASE FITTINGS TO BE LEFT INSTALLED AT TIME OF SHIPMENT PER SII PROCEDURE.
\*TANKS ORDERED WITH FOAM INSULATION WILL HAVE AN INCREASED DIAMETER OF 4-6 INCHES.
\*Consult Snyder's Guidelines for Use and Installation prior to delivery.
Available on-line at <a href="http://www.snyderindustriestanks.com/Technical">http://www.snyderindustriestanks.com/Technical</a>

ALL DIMENSIONS ARE IN INCHES, NOMINAL, & SUBJECT TO CHANGE WITHOUT NOTICE. ALL DIMENSIONS ON ROTATIONAL MOLDED PARTS ARE SUBJECT TO A  $\pm$  3% TOLERANCE.

| DO NOT SCALE                                                                                                                                                                                                                      | DRAWN BY | OT CHANCE                           | ASM TK 2500 CCS        |         | REVISION        |
|-----------------------------------------------------------------------------------------------------------------------------------------------------------------------------------------------------------------------------------|----------|-------------------------------------|------------------------|---------|-----------------|
| Released                                                                                                                                                                                                                          | ET3      | INDUSTRIES                          |                        |         | Α               |
| © SNYDER INDUSTRIES, LLC, 2019                                                                                                                                                                                                    |          | •                                   |                        |         | SHEET<br>1 OF 1 |
| ALL DIMENSIONS, DESIGNS, AND INFORMATION ON THIS PRINT MUST BE CONSIDERED PROPRIETARY TO SNYDER INDUSTRIES, LLC, AND MAY NOT BE USED, COPIED, OR DISTRIBUTED WITHOUT WRITTEN PERMISSION OF AN OFFICER (OR HIS AGENT) OF THE FIRM. |          | (402) 467-5221<br>www.snydernet.com | 5580000N &<br>5510000N | A003552 | •               |