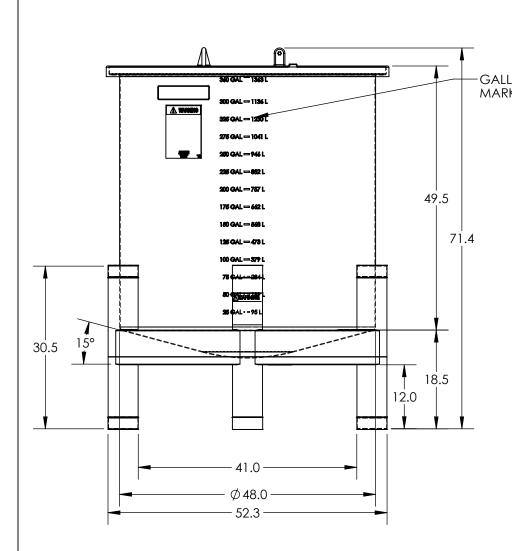

\*ALL EXTERNAL PIPING MUST BE INDEPENDENTLY SUPPORTED. \*ONLY BASE FITTINGS TO BE LEFT INSTALLED AT TIME OF SHIPMENT PER SII PROCEDURE. \*Consult Snyder's Guidelines for Use and Installation prior to delivery.

NOTE: TANK MUST BE SOLD WITH A STAND. \* <u>1760000N</u> - 12" STAND \* <u>1760001N</u> - 18" STAND

## GALLON MARKS CAN BE REMOVED FOR FITTING PLACEMENT AS NEEDED.

|                                                                                                                                                                                                                                             | TANK STYLE |  | <u>TANK P/N</u>             |                      | LID DRAWING    |                     |          |
|---------------------------------------------------------------------------------------------------------------------------------------------------------------------------------------------------------------------------------------------|------------|--|-----------------------------|----------------------|----------------|---------------------|----------|
| STANDARD                                                                                                                                                                                                                                    | TDVOT      |  | 5760001N00                  |                      | SHOWN          |                     |          |
| OPTIONAL                                                                                                                                                                                                                                    | TDBLTD     |  | 5760001N98                  |                      | <u>D002817</u> |                     |          |
| OPTIONAL                                                                                                                                                                                                                                    | TDHNGD     |  | 5760001N99                  |                      | <u>D002830</u> |                     |          |
| DO NOT SCALE DRAWN BY                                                                                                                                                                                                                       |            |  | GWNED                       |                      |                |                     | REVISION |
| Released                                                                                                                                                                                                                                    | ET3        |  | DUSTRIES, INC.              | ASM 3600             |                |                     | A        |
| © SNYDER INDUSTRIES, INC., 2018                                                                                                                                                                                                             |            |  |                             | TANK W               | / 12           | SIAND               | 1 OF 1   |
| ALL DIMENSIONS, DESIGNS, AND INFORMATION ON THIS PRINT MUST BE<br>CONSIDERED PROPRIETARY TO SIN'DER INDUSTRIES, INC. AND MAY NOT<br>BE USED. COPIED, OR DISTRIBUTED WITHOUT WRITTEN PERMISSION OF AN<br>OFFICER (OR HIS AGENT) OF THE FIRM. |            |  | 2) 467-5221<br>nydernet.com | 5760001N<br>1760000N | &              | ENG. ID.<br>A003259 |          |