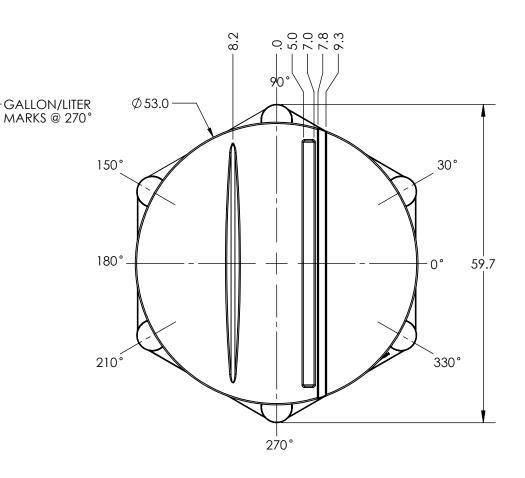

## GALLON MARKS CAN BE REMOVED FOR FITTING PLACEMENT AS NEEDED.

|                                                                                                                                                                                                                                             | TANK STYLE |  | <u>TANK P/N</u>             |                      | LID DRAWING    |                     |          |
|---------------------------------------------------------------------------------------------------------------------------------------------------------------------------------------------------------------------------------------------|------------|--|-----------------------------|----------------------|----------------|---------------------|----------|
| STANDARD                                                                                                                                                                                                                                    | TDVOT      |  | 5760001N00                  |                      | SHOWN          |                     |          |
| OPTIONAL                                                                                                                                                                                                                                    | TDBLTD     |  | 5760001N98                  |                      | <u>D002817</u> |                     |          |
| OPTIONAL                                                                                                                                                                                                                                    | TDHNGD     |  | 5760001N99                  |                      | <u>D002830</u> |                     |          |
| DO NOT SCALE DRAWN BY                                                                                                                                                                                                                       |            |  | GWNED                       |                      |                |                     | REVISION |
| Released                                                                                                                                                                                                                                    | ET3        |  | DUSTRIES, INC.              | ASM 3600             |                |                     | A        |
| © SNYDER INDUSTRIES, INC., 2018                                                                                                                                                                                                             |            |  |                             | TANK W               | / 12           | SIAND               | 1 OF 1   |
| ALL DIMENSIONS, DESIGNS, AND INFORMATION ON THIS PRINT MUST BE<br>CONSIDERED PROPRIETARY TO SIN'DER INDUSTRIES, INC. AND MAY NOT<br>BE USED. COPIED, OR DISTRIBUTED WITHOUT WRITTEN PERMISSION OF AN<br>OFFICER (OR HIS AGENT) OF THE FIRM. |            |  | 2) 467-5221<br>nydernet.com | 5760001N<br>1760000N | &              | ENG. ID.<br>A003259 |          |