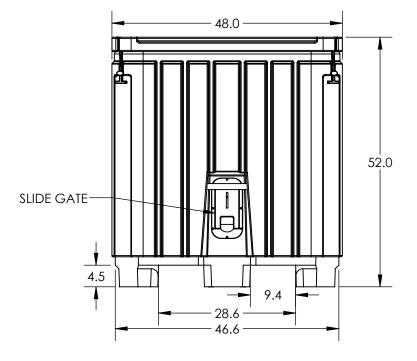

## INTERNAL DIMENSIONS:

LENGTH - 36"

WIDTH - 40"

HEIGHT - 36"

DRAWN BY BONAR PLASTICS TITLE: Released © SNYDER INDUSTRIES INC., 2017

ALL DIMENSIONS, DESIGNS, AND INFORMATION ON THIS PRINT MUST BE CONSIDERED PROPRIETARY TO SNYDER INDUSTRIES, INC. AND MAY NOT BE USED, COPIED, OR DISTRIBUTED WITHOUT WRITTEN PERMISSION OF AN OFFICER (OR HIS AGENT!) OF THE FIRM.