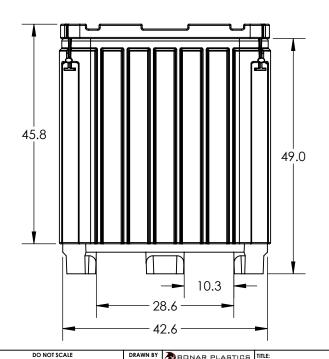

## INTERNAL DIMENSIONS:

LENGTH - 36"

WIDTH - 40"

HEIGHT - 36"

DRAWN BY BONAR PLASTICS TITLE: Released © SNYDER INDUSTRIES INC., 2017

ALL DIMENSIONS, DESIGNS, AND INFORMATION ON THIS PRINT MUST BE CONSIDERED PROPRIETARY TO SNYDER INDUSTRIES, INC. AND MAY NOT BE USED, COPIED, OR DISTRIBUTED WITHOUT WRITTEN PERMISSION OF AN OFFICER (OR HIS AGENT!) OF THE FIRM.