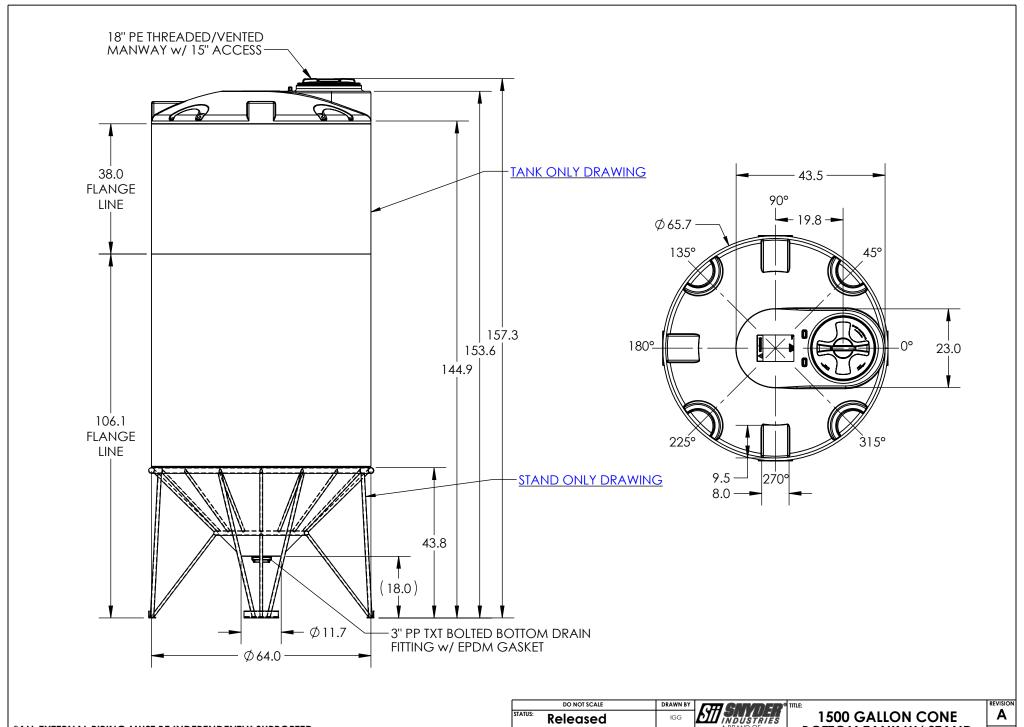

\*ALL EXTERNAL PIPING MUST BE INDEPENDENTLY SUPPORTED. \*ONLY BASE FITTINGS TO BE LEFT INSTALLED AT TIME OF SHIPMENT PER SII PROCEDURE. ALL DIMENSIONS ARE IN INCHES, NOMINAL, & SUBJECT TO CHANGE WITHOUT NOTICE. ALL DIMENSIONS ON ROTATIONAL MOLDED PARTS ARE SUBJECT TO A  $\pm$  3% TOLERANCE.